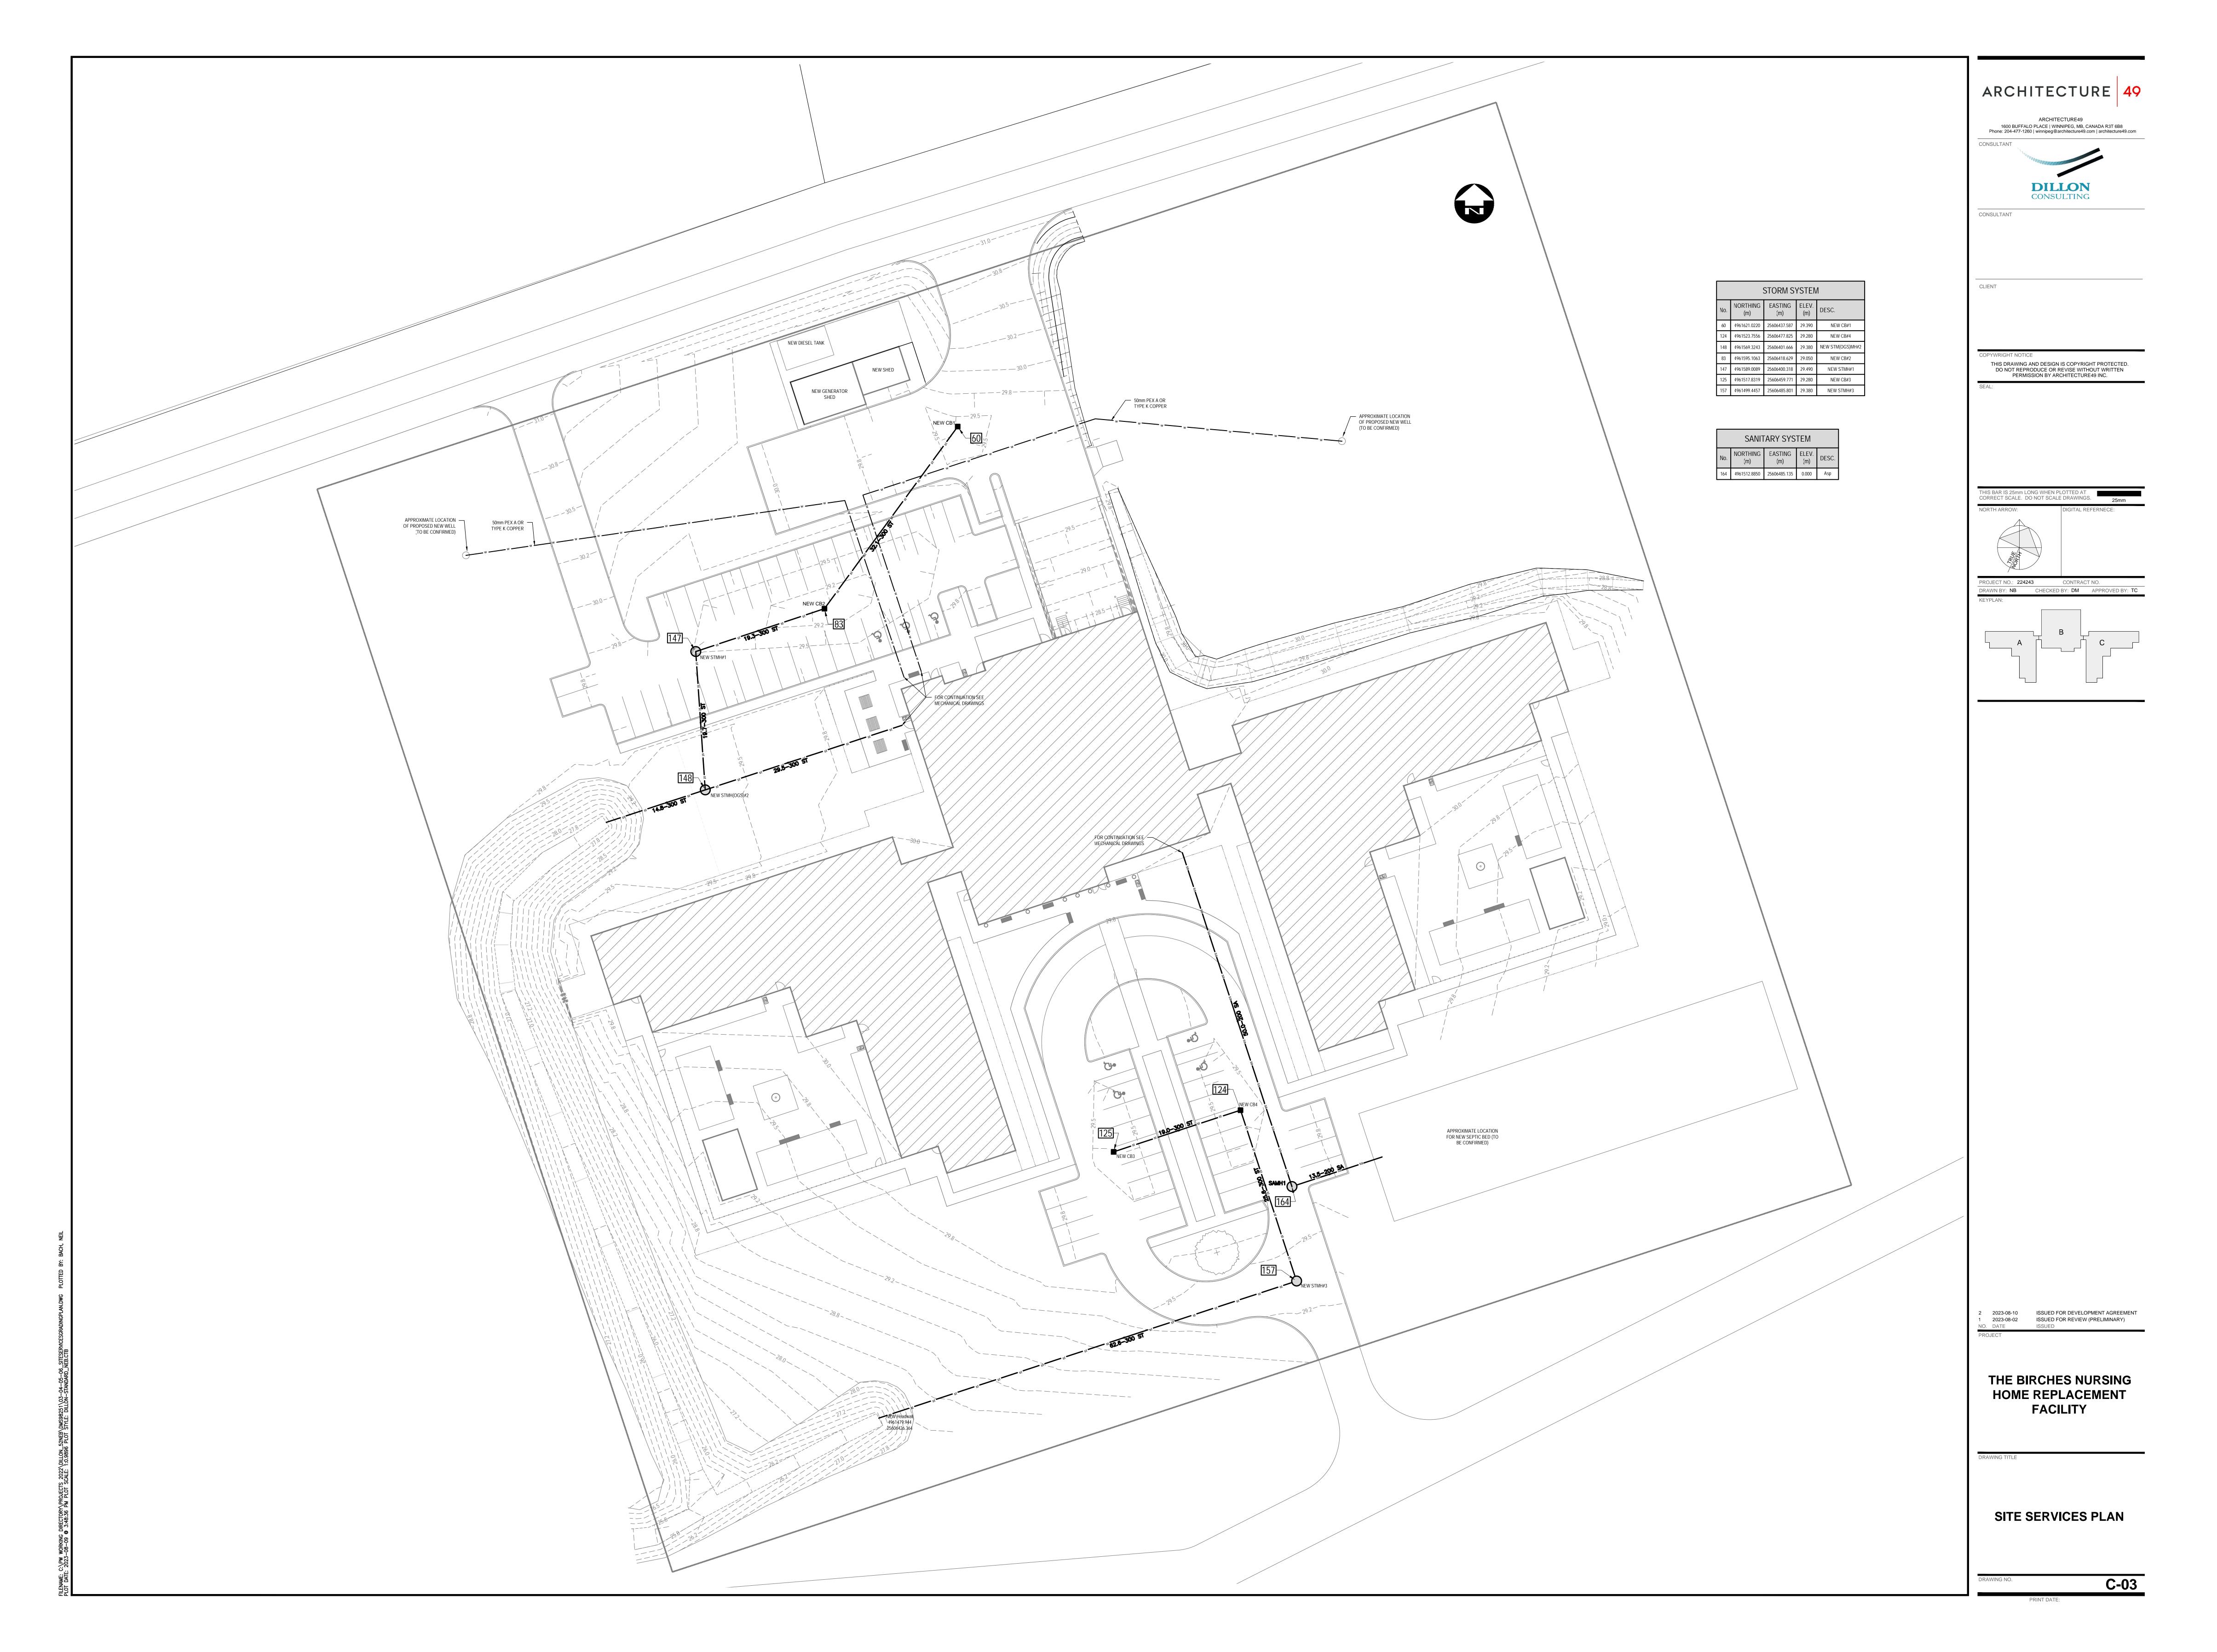

LEGEND:

Estimated Birches property lines

Existing property lines Contour lines (0.5 m intervals)

Birches greenspace

Access roads from Darius Lane and Hwy 7 - by others

Internal Birches driveways and parking areas - by others

ARCHITECTURE 49

ARCHITECTURE49 1640 MARKET STREET | HALIFAX, NS, CANADA B3J 2C8
Phone: 902-429-5490 | halifax@architecture49.com | architecture49.com

1640 MARKET STREET | HALIFAX, NS, CANADA B3J 2C8
Phone: 902-429-5490 | halifax@architecture49.com | architecture49.com

COPYWRIGHT NOTICE

THIS DRAWING AND DESIGN IS COPYRIGHT PROTECTED.
DO NOT REPRODUCE OR REVISE WITHOUT WRITTEN
PERMISSION BY ARCHITECTURE49 INC.

## **NOT FOR** CONSTRUCTION



PROJECT NO.: 229-00175-00 CONTRACT NO.

DRAWN BY: NR CHECKED BY: NM APPROVED BY: NM

KEYPLAN:



1 2023.08.10 ISSUED