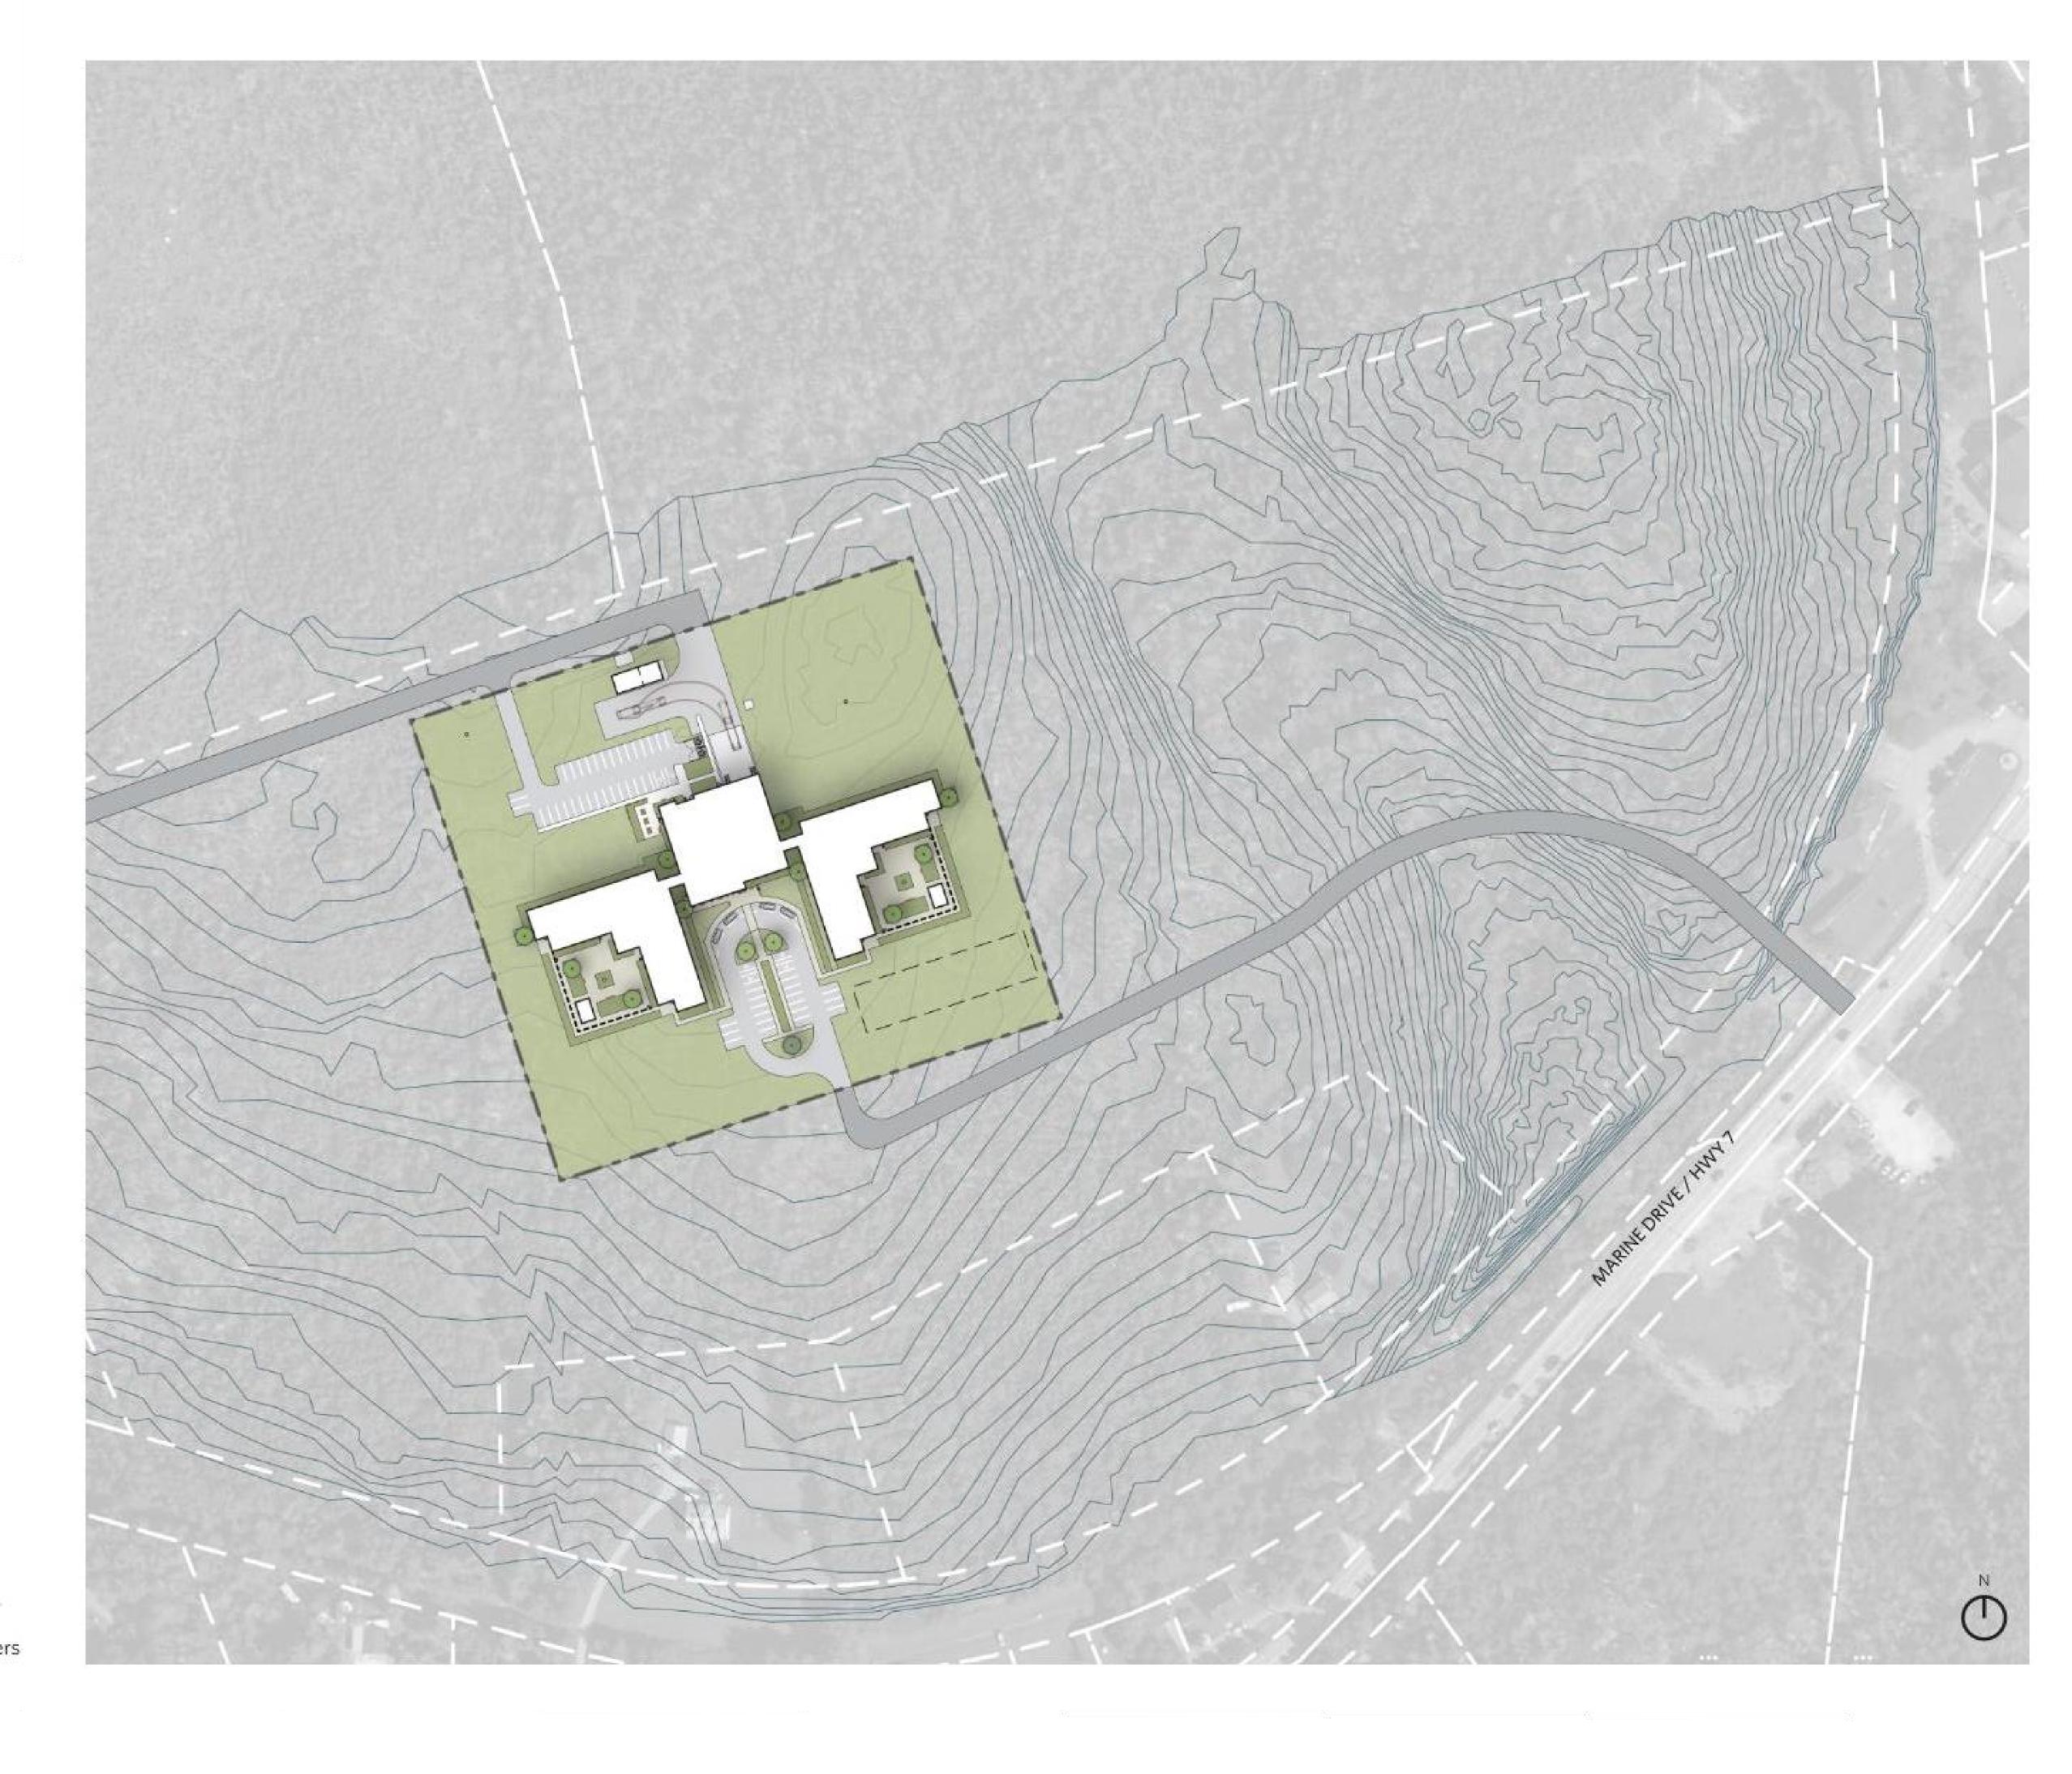

LEGEND:

Estimated Birches property lines

Existing property lines Contour lines (0.5 m intervals)

Birches greenspace

Access roads from Darius Lane and Hwy 7 - by others

Internal Birches driveways and parking areas - by others

SITE PLAN