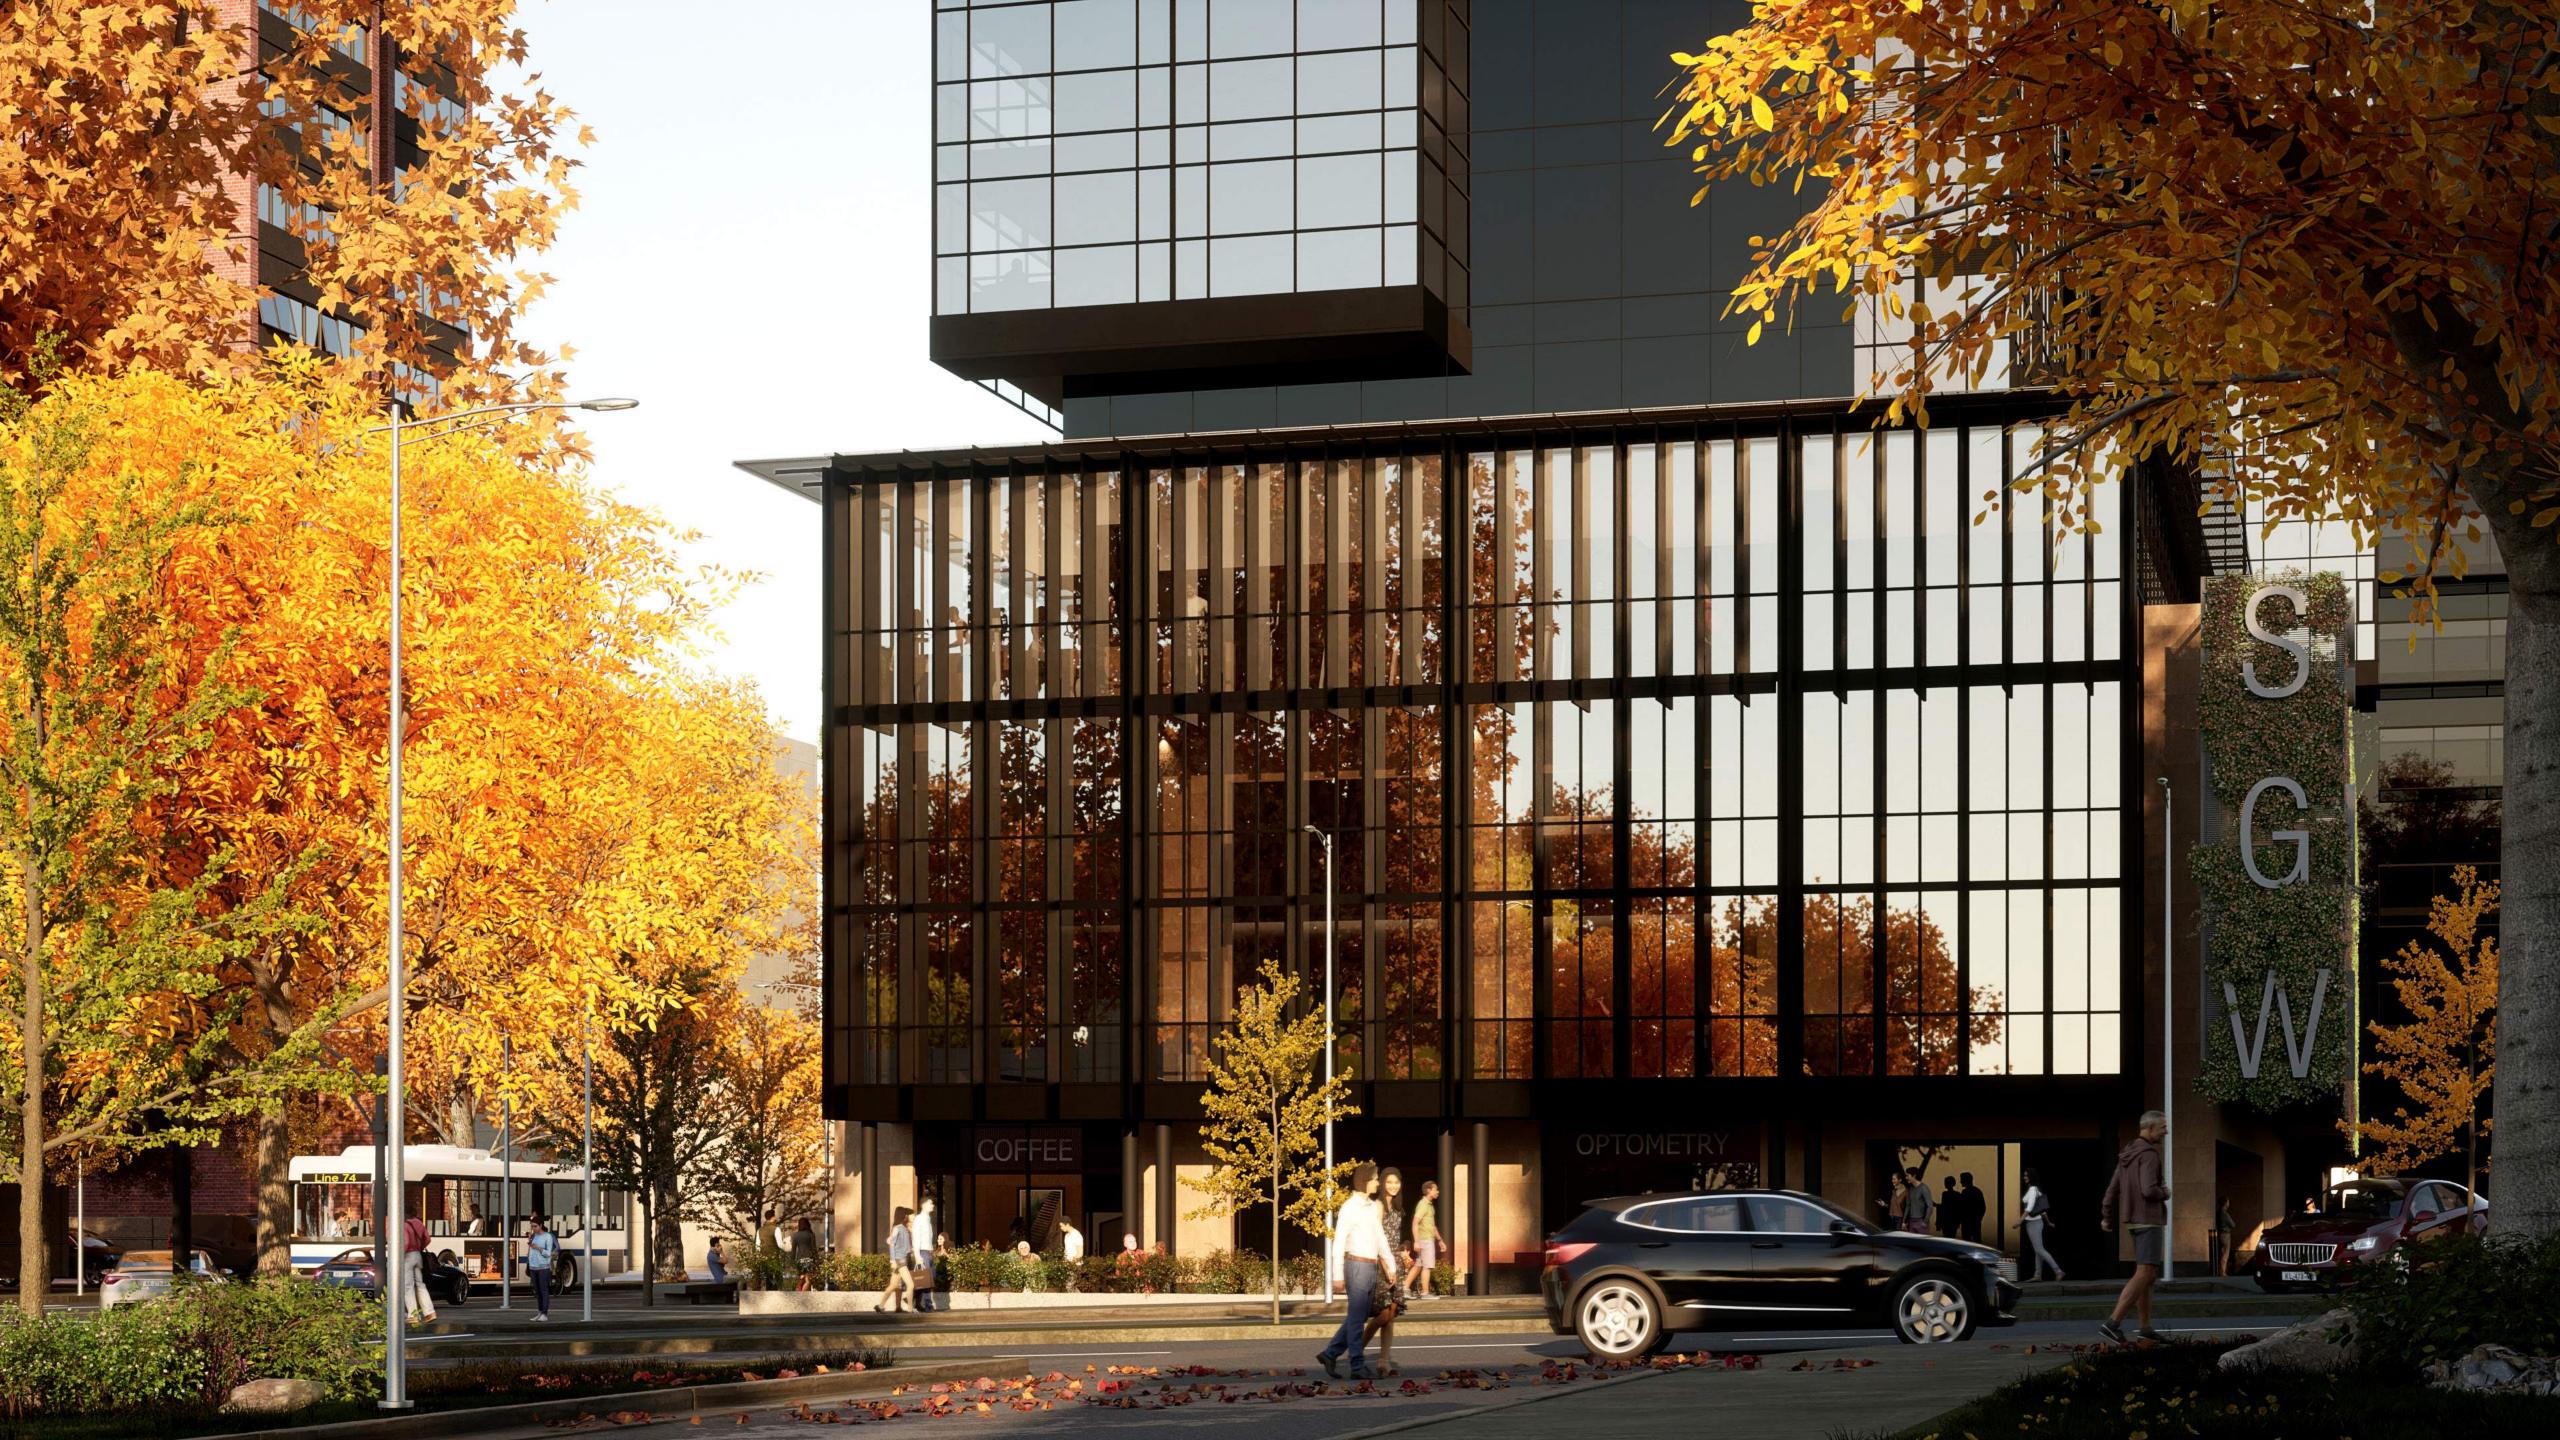

A-006P

DEXEL
1245 Barrington Street
Hallfax, NS B33 172

A-007P

LINE OF PARKING ACCESS RAMP

1494 CARLTON ST. - WEST ELEVATION

1494 CARLTON ST. PROPOSED WEST ELEVATION

DATE:
2018-03-06
SCALE:
3/16"=1'-0"
DRAWN BY:
STAFF