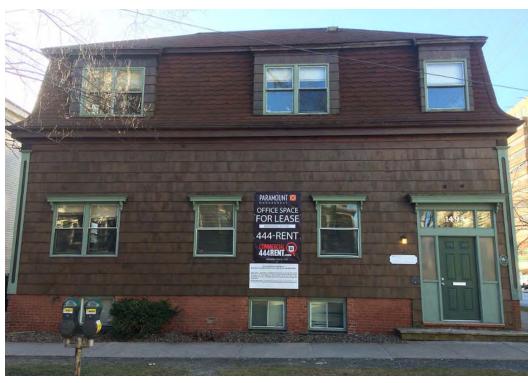

**1494 CARLTON STREET TODAY** 

1478 CARLTON ST. - EAST ELEVATION

NEXEL 1245 Barrington Street Hallfax, NS B31 172 APPENDIX A 1478 CARLTON ST. PROPOSED EAST & WEST ELEVATION

> SCALE: 3/16"=1'-0" DRAWN BY: STAFF