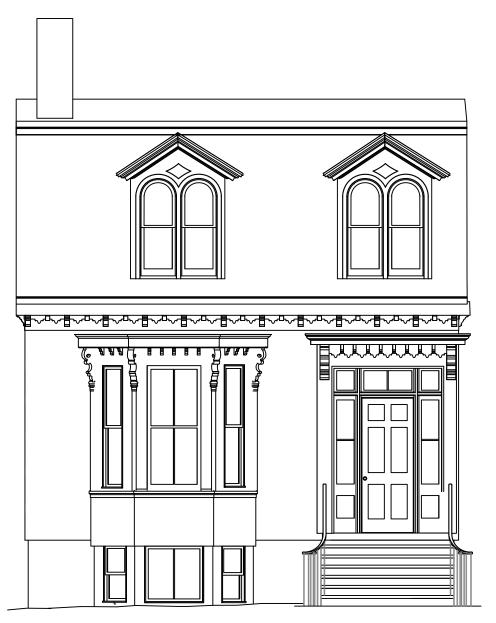

**1494 CARLTON STREET TODAY** 

1478 CARLTON ST. - EAST ELEVATION

NEXEL 1245 Barrington Street Hallfax, NS B31 172 APPENDIX A 1478 CARLTON ST. PROPOSED EAST & WEST ELEVATION

> SCALE: 3/16"=1'-0" DRAWN BY: STAFF