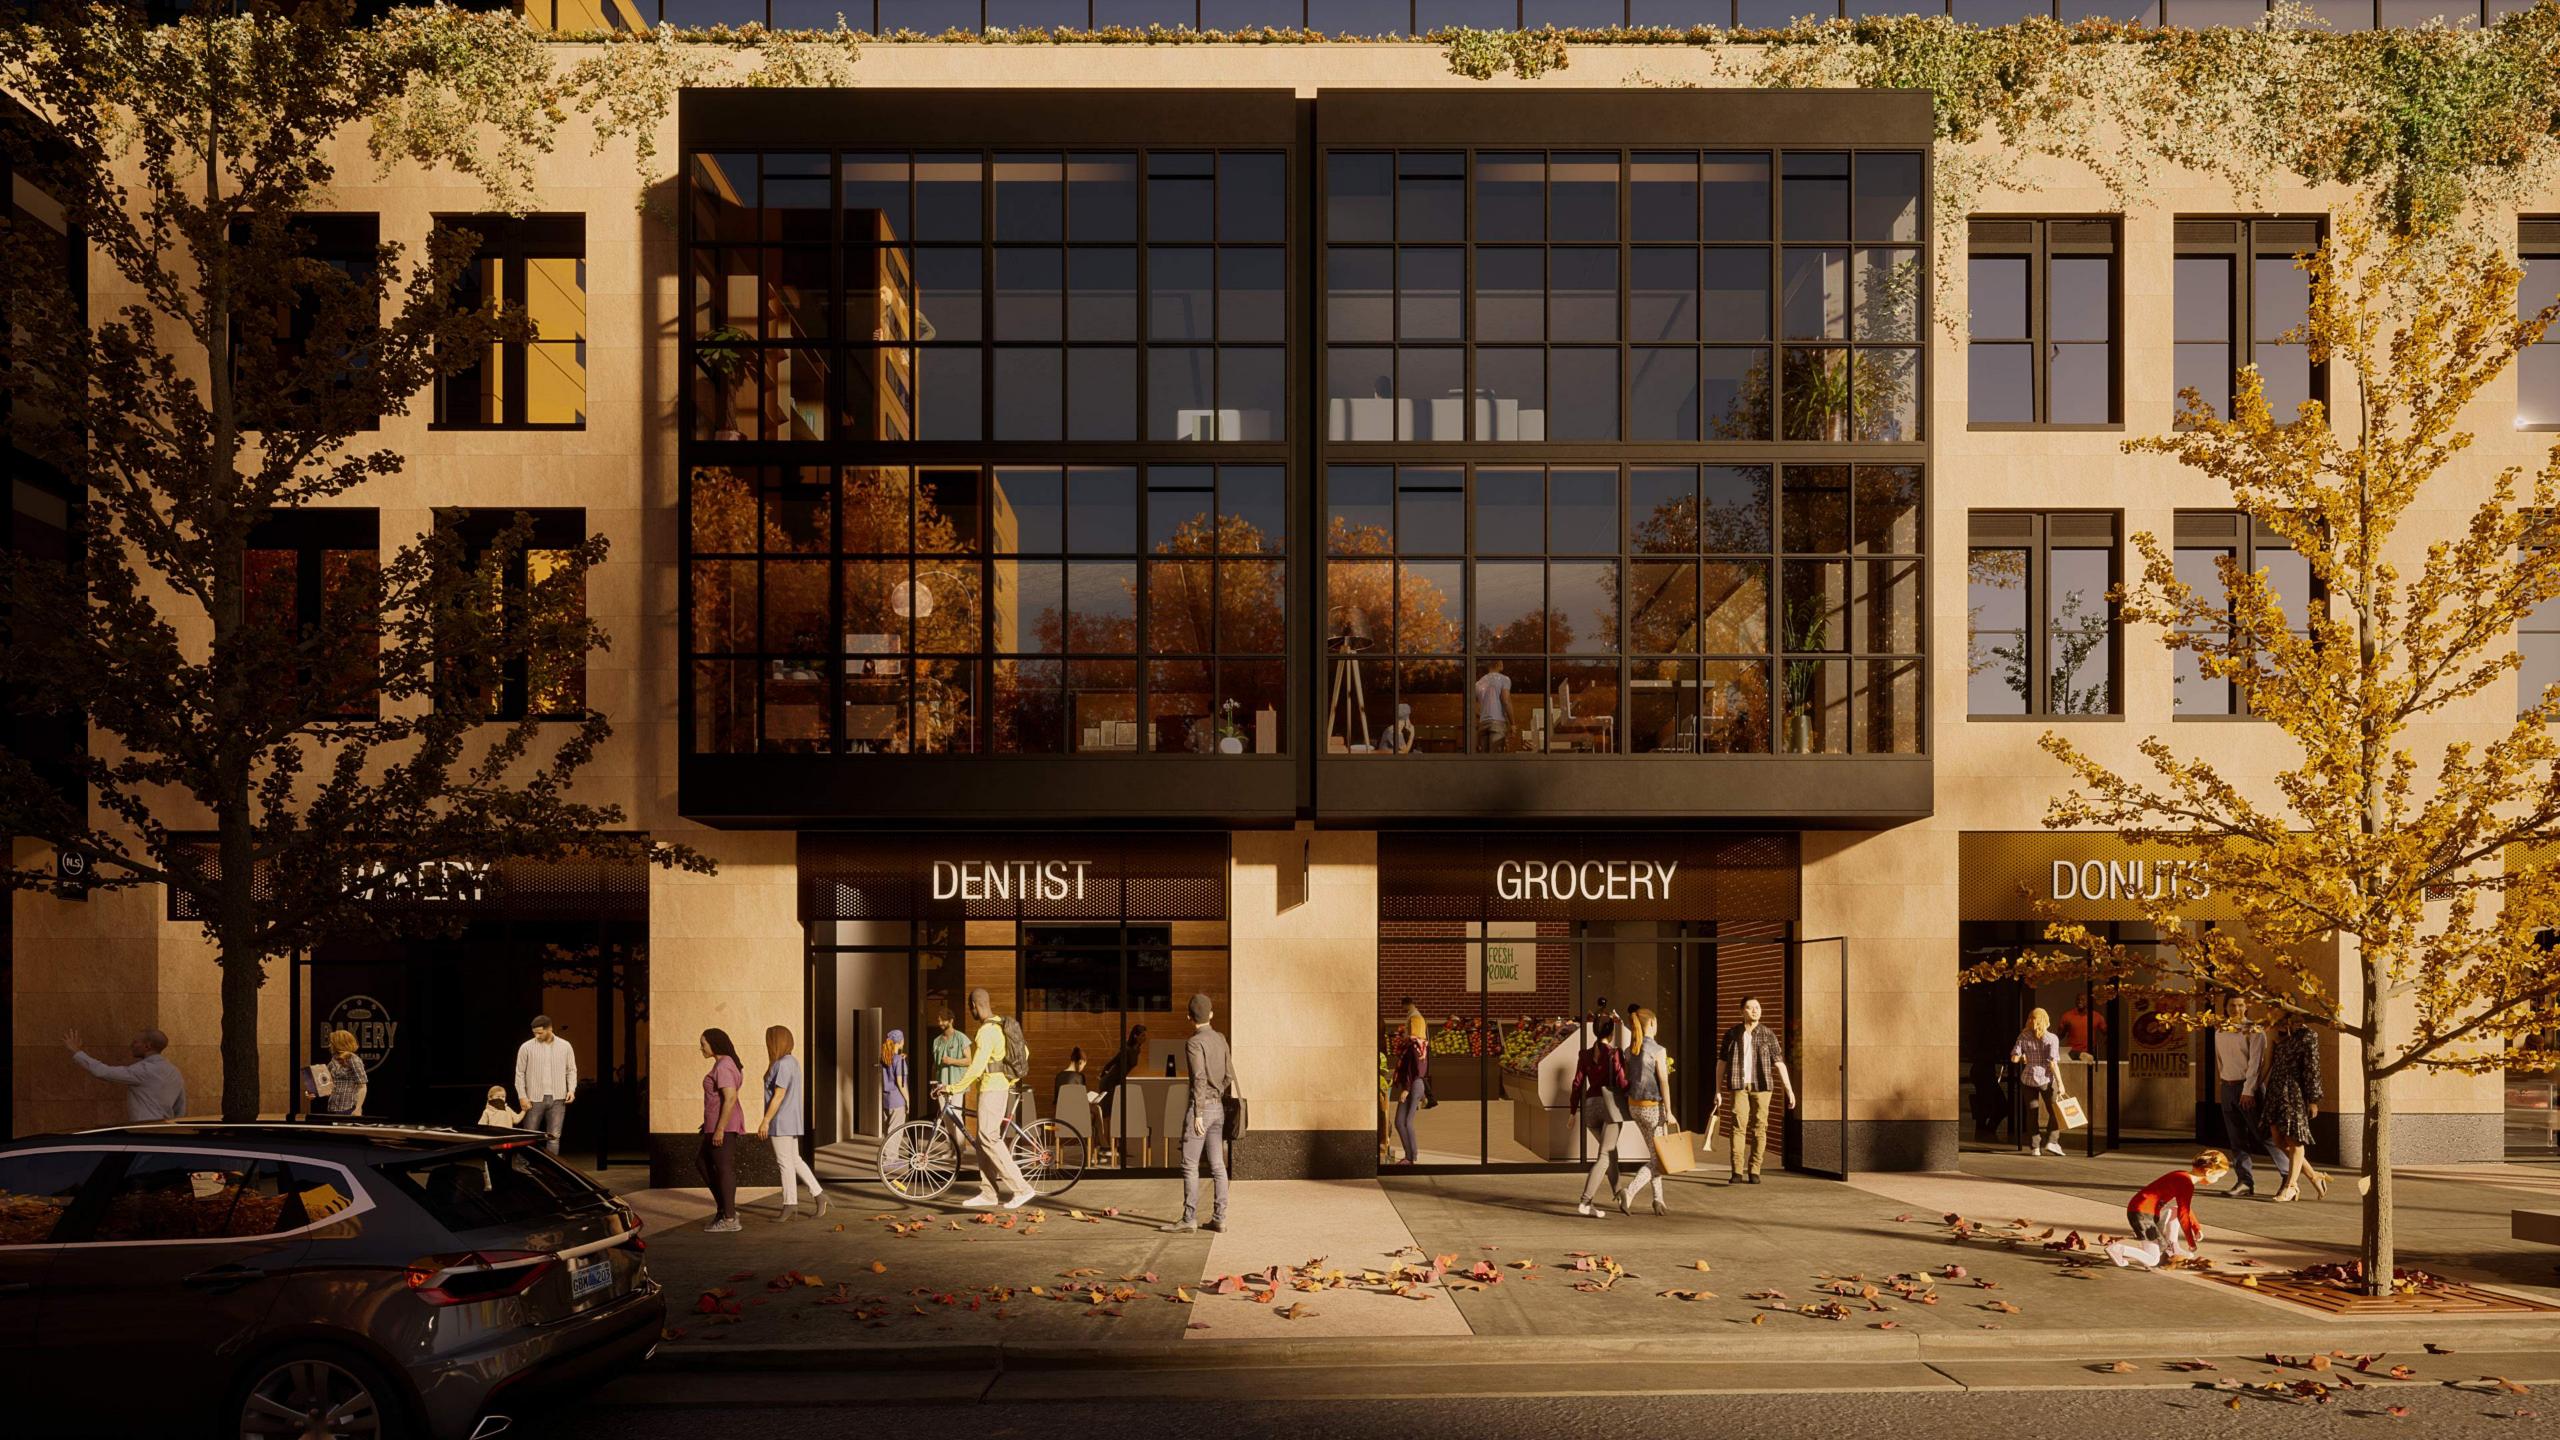

**1494 CARLTON STREET TODAY** 

1478 CARLTON ST. - EAST ELEVATION

NEXEL 1245 Barrington Street Hallfax, NS B31 172 APPENDIX A 1478 CARLTON ST. PROPOSED EAST & WEST ELEVATION

> SCALE: 3/16"=1'-0" DRAWN BY: STAFF