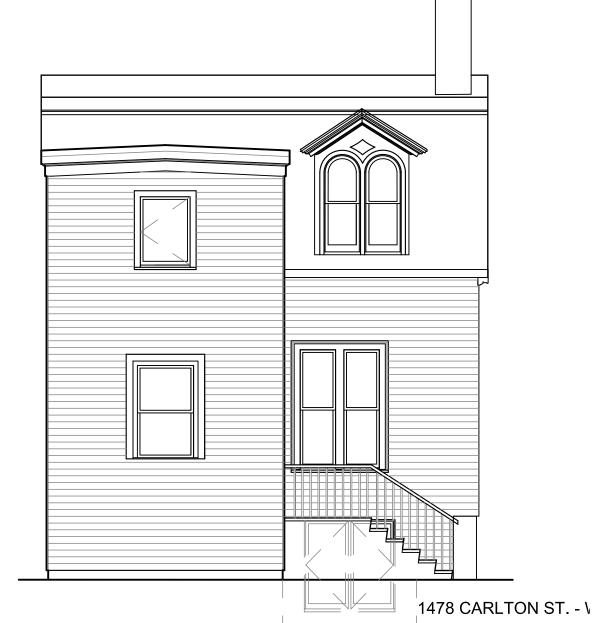

**1494 CARLTON STREET TODAY** 

1478 CARLTON ST. - EAST ELEVATION

NEXEL 1245 Barrington Street Hallfax, NS B31 172 APPENDIX A 1478 CARLTON ST. PROPOSED EAST & WEST ELEVATION

> SCALE: 3/16"=1'-0" DRAWN BY: STAFF