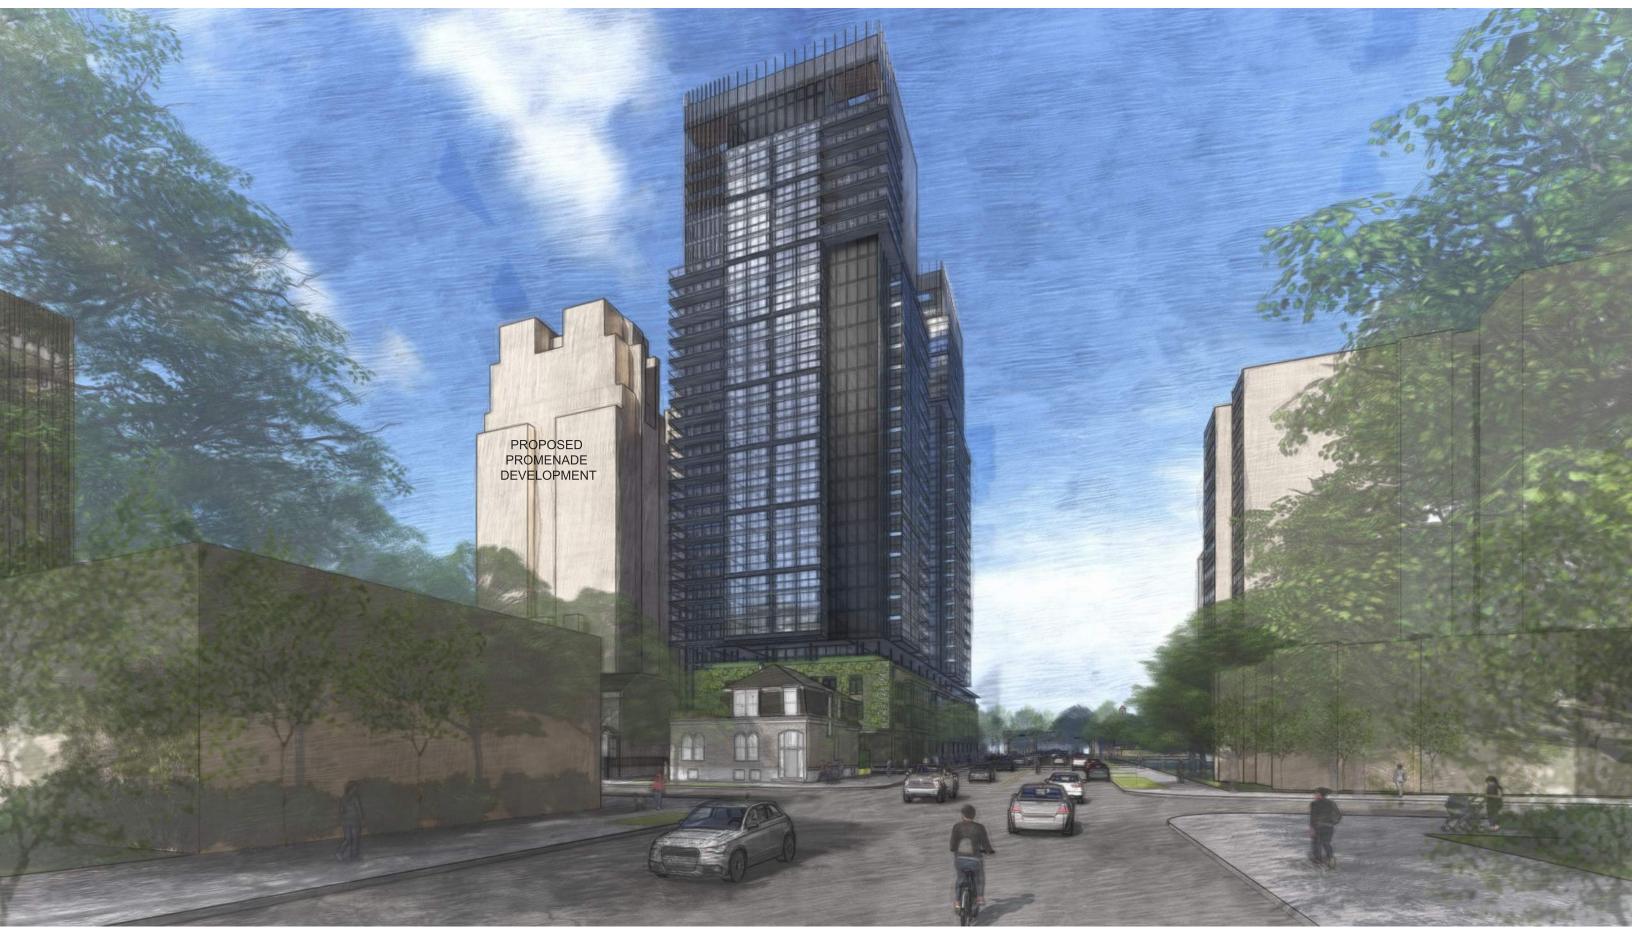

Re: Item No. 12.1

**MEMBERS OF THE LAWEN FAMILY** operated The Little General Shop, Spring Garden Road, from 1972.

AERIAL VIEW FROM COBURG STREET LOOKING TOWARDS ROBIE STREET

VIEW FROM SPRING GARDEN ROAD LOOKING WEST TOWARDS THE CORNER WITH CARLTON STREET