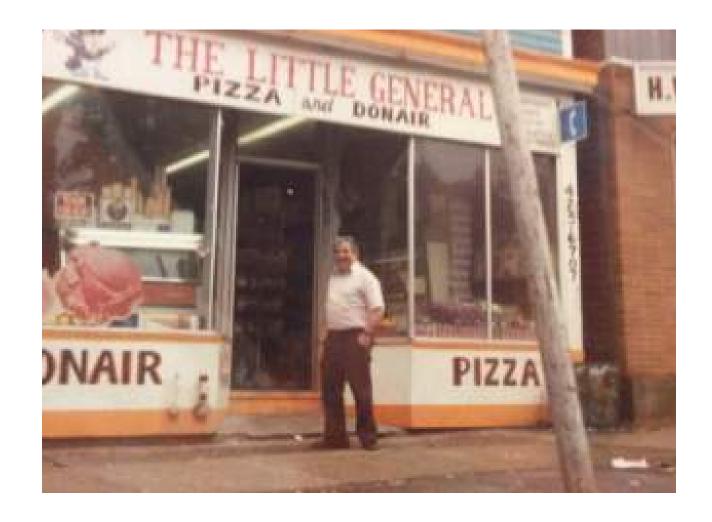

Re: Item No. 12.1

**MEMBERS OF THE LAWEN FAMILY** operated The Little General Shop, Spring Garden Road, from 1972.

AERIAL VIEW FROM COBURG STREET LOOKING TOWARDS ROBIE STREET

VIEW FROM SPRING GARDEN ROAD LOOKING WEST TOWARDS THE CORNER WITH CARLTON STREET