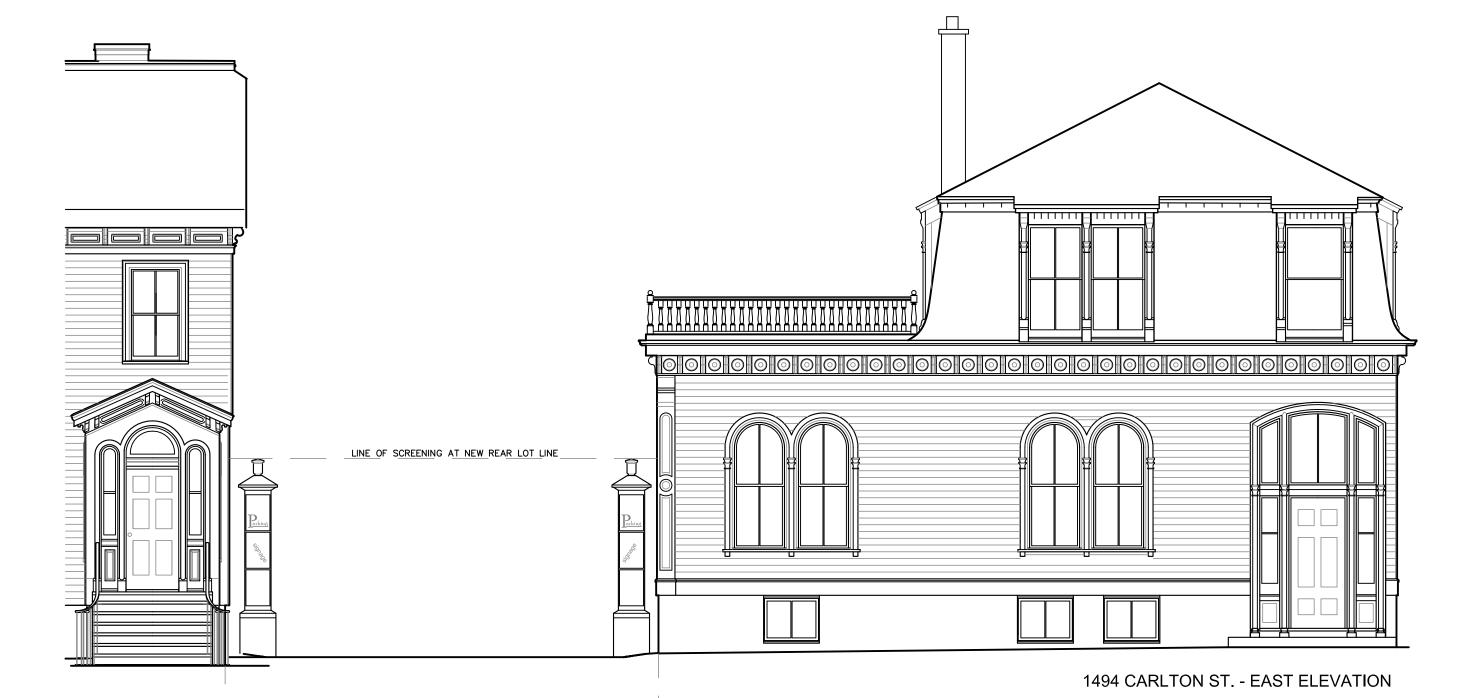

> > A-002P

DATE:
2018-03-06
SCALE:
3/16"=1'-0"
DRAWN BY:
STAFF

D BY:

JOB NUMBER:

SHEET NUMBER:

A-003P

DATE: 2018-03-06 SCALE: 3/16"=1'-0" DRAWN BY:

DRAWN BY: STAFF D BY: JOB NUMBER:

A-006P

DEXEL
1245 Barrington Street
Hallfax, NS B33 172

A-007P

LINE OF PARKING ACCESS RAMP

1494 CARLTON ST. - WEST ELEVATION

1494 CARLTON ST. PROPOSED WEST ELEVATION

DATE:
2018-03-06
SCALE:
3/16"=1'-0"
DRAWN BY:
STAFF