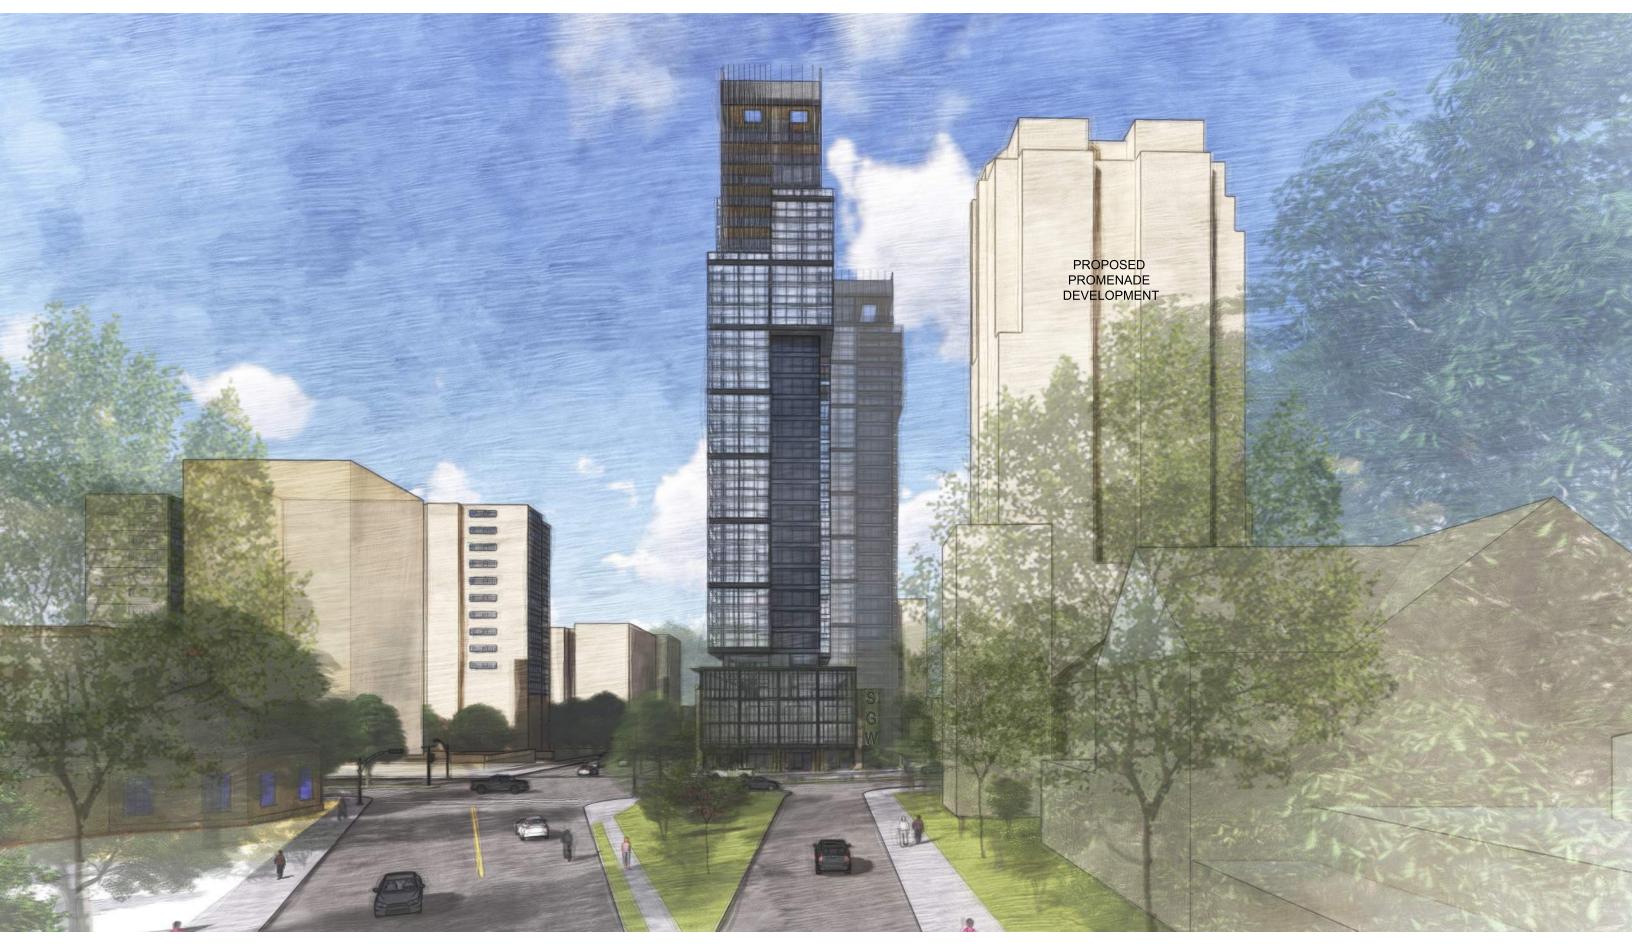

**1494 CARLTON STREET TODAY** 

1478 CARLTON ST. - EAST ELEVATION

NEXEL 1245 Barrington Street Hallfax, NS B31 172 APPENDIX A 1478 CARLTON ST. PROPOSED EAST & WEST ELEVATION

> SCALE: 3/16"=1'-0" DRAWN BY: STAFF