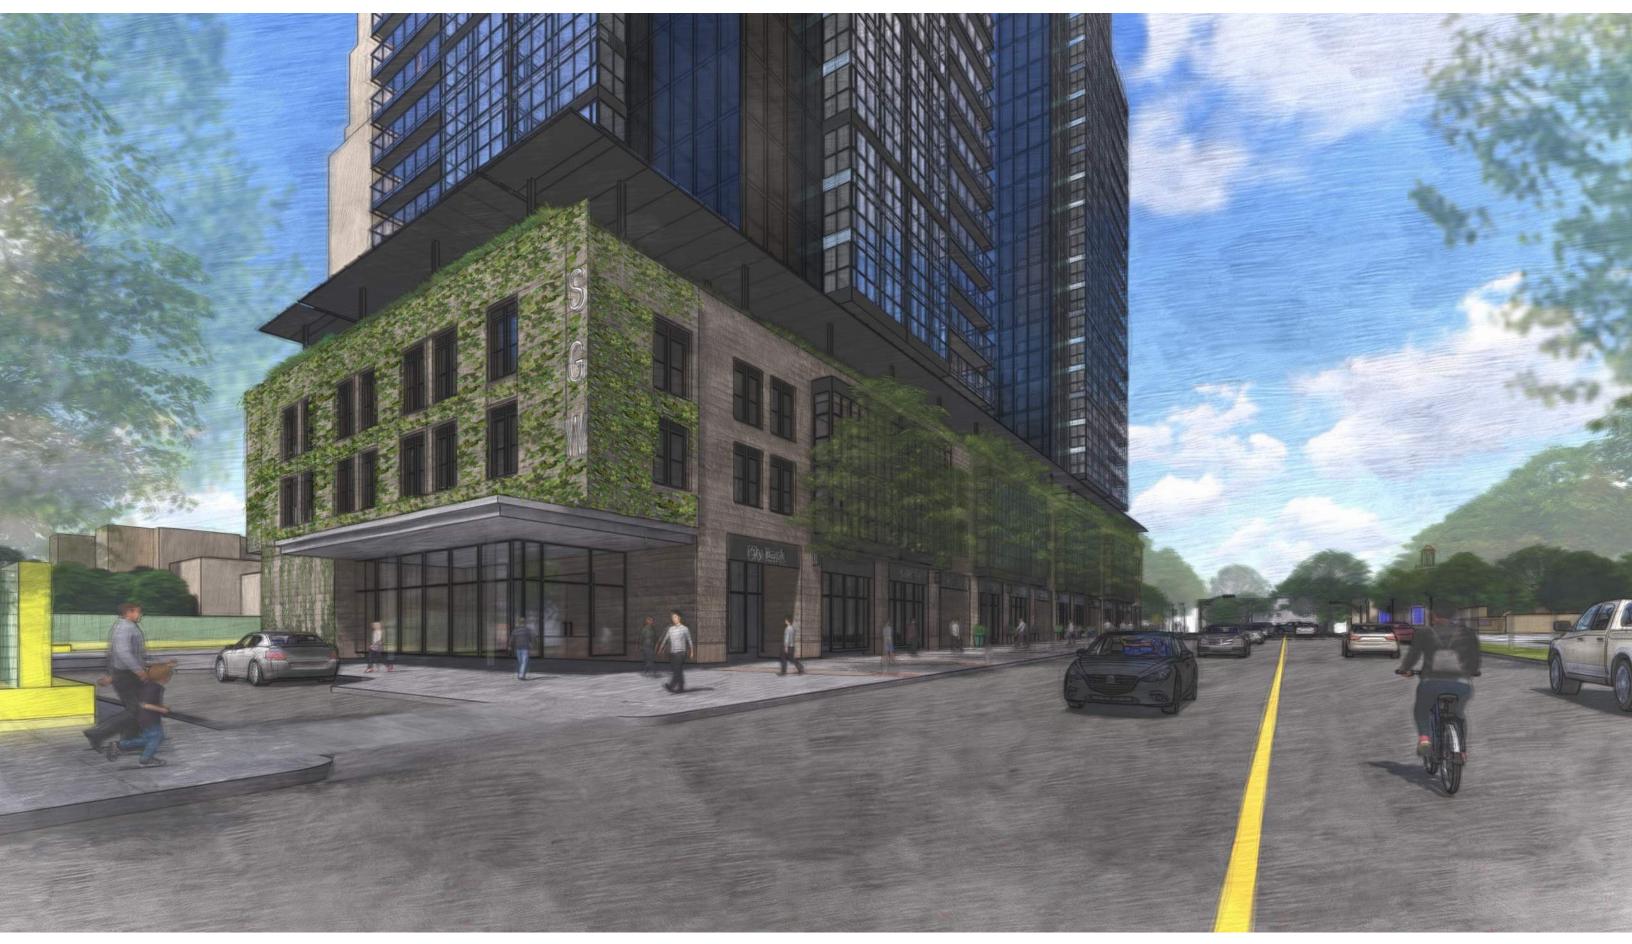

**1494 CARLTON STREET TODAY** 

1478 CARLTON ST. - EAST ELEVATION

NEXEL 1245 Barrington Street Hallfax, NS B31 172 APPENDIX A 1478 CARLTON ST. PROPOSED EAST & WEST ELEVATION

> SCALE: 3/16"=1'-0" DRAWN BY: STAFF