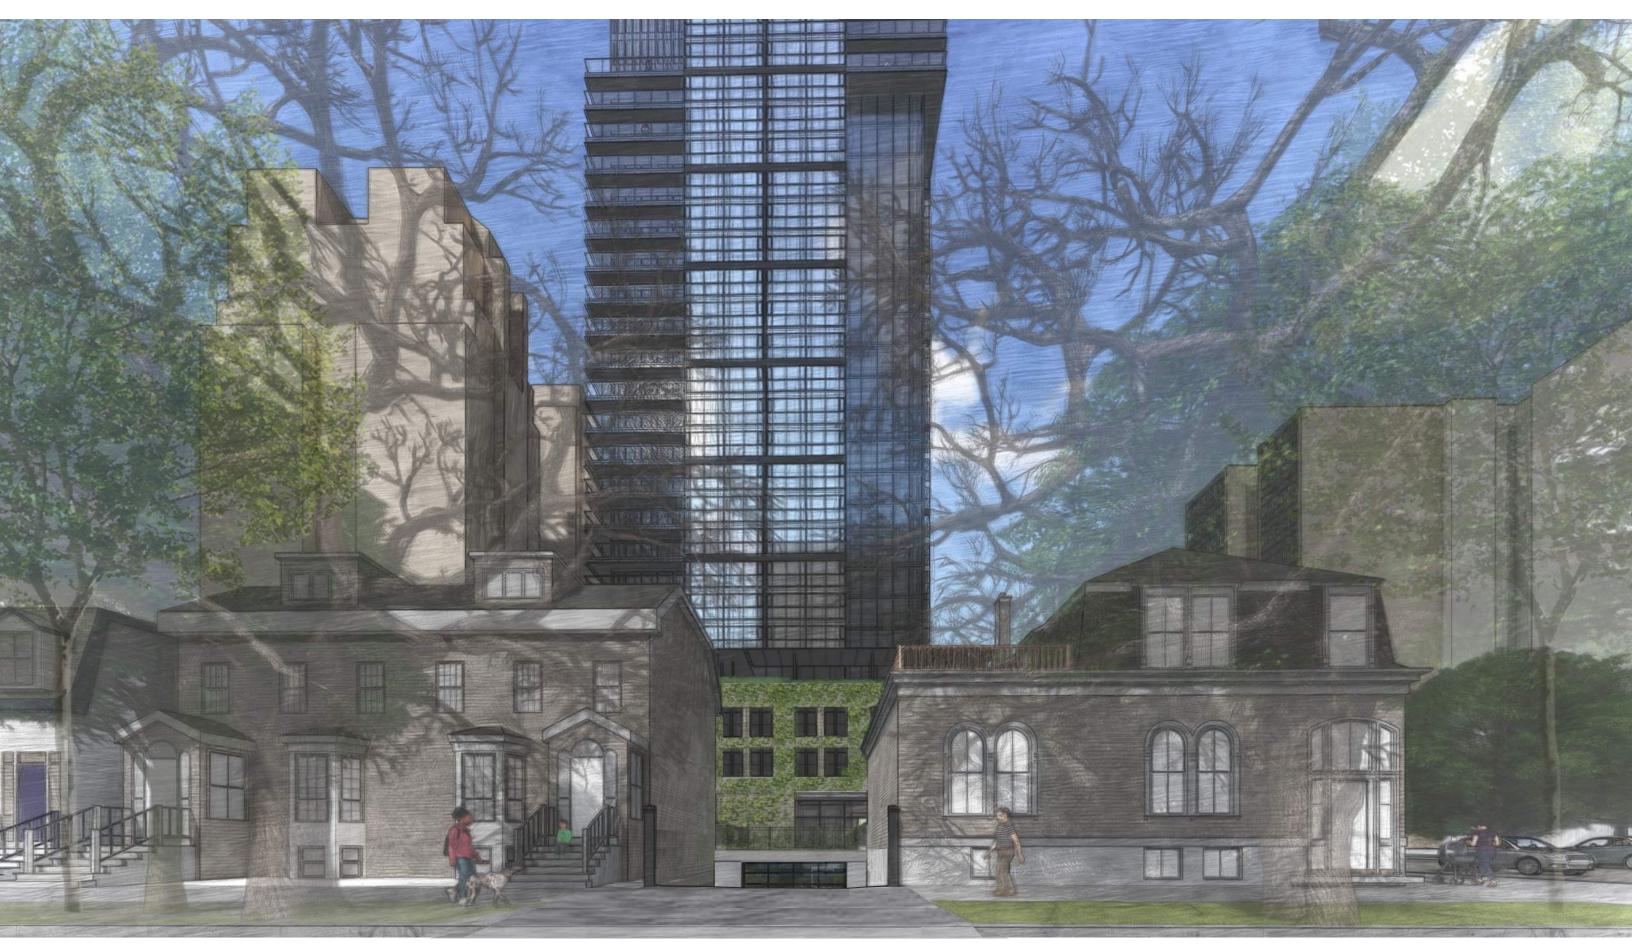

**1494 CARLTON STREET TODAY** 

1478 CARLTON ST. - EAST ELEVATION

NEXEL 1245 Barrington Street Hallfax, NS B31 172 APPENDIX A 1478 CARLTON ST. PROPOSED EAST & WEST ELEVATION

> SCALE: 3/16"=1'-0" DRAWN BY: STAFF

A-006P

DEXEL
1245 Barrington Street
Hallfax, NS B33 172

A-007P

LINE OF PARKING ACCESS RAMP

1494 CARLTON ST. - WEST ELEVATION

1494 CARLTON ST. PROPOSED WEST ELEVATION

DATE:
2018-03-06
SCALE:
3/16"=1'-0"
DRAWN BY:
STAFF