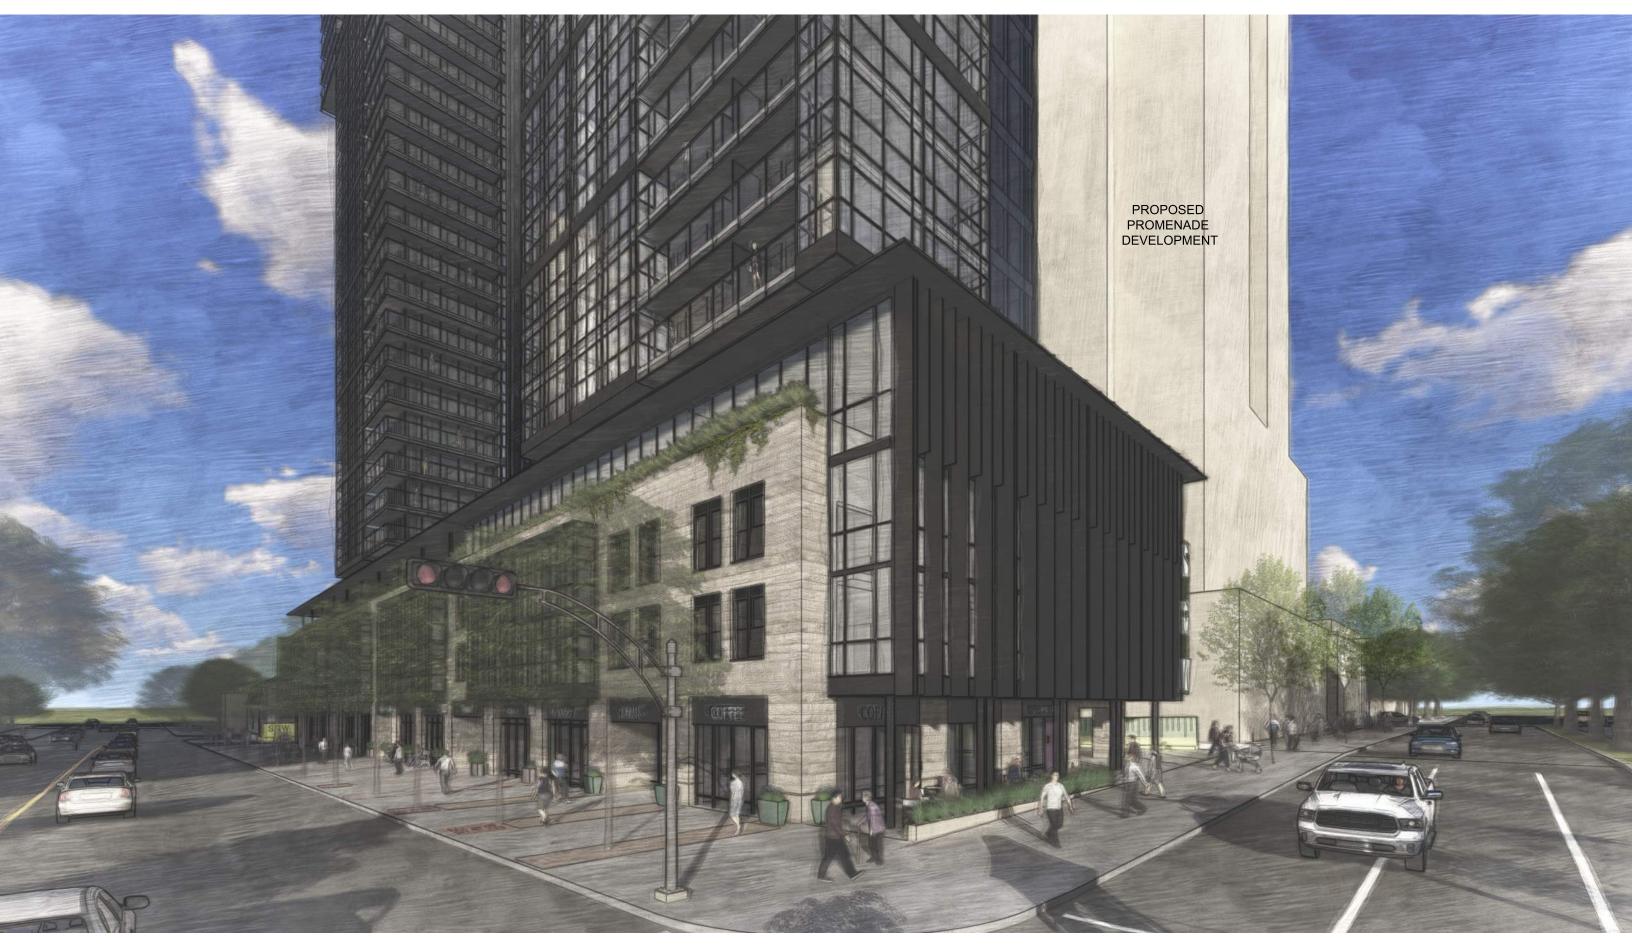

Re: Item No. 12.1

**MEMBERS OF THE LAWEN FAMILY** operated The Little General Shop, Spring Garden Road, from 1972.

AERIAL VIEW FROM COBURG STREET LOOKING TOWARDS ROBIE STREET

VIEW FROM SPRING GARDEN ROAD LOOKING WEST TOWARDS THE CORNER WITH CARLTON STREET