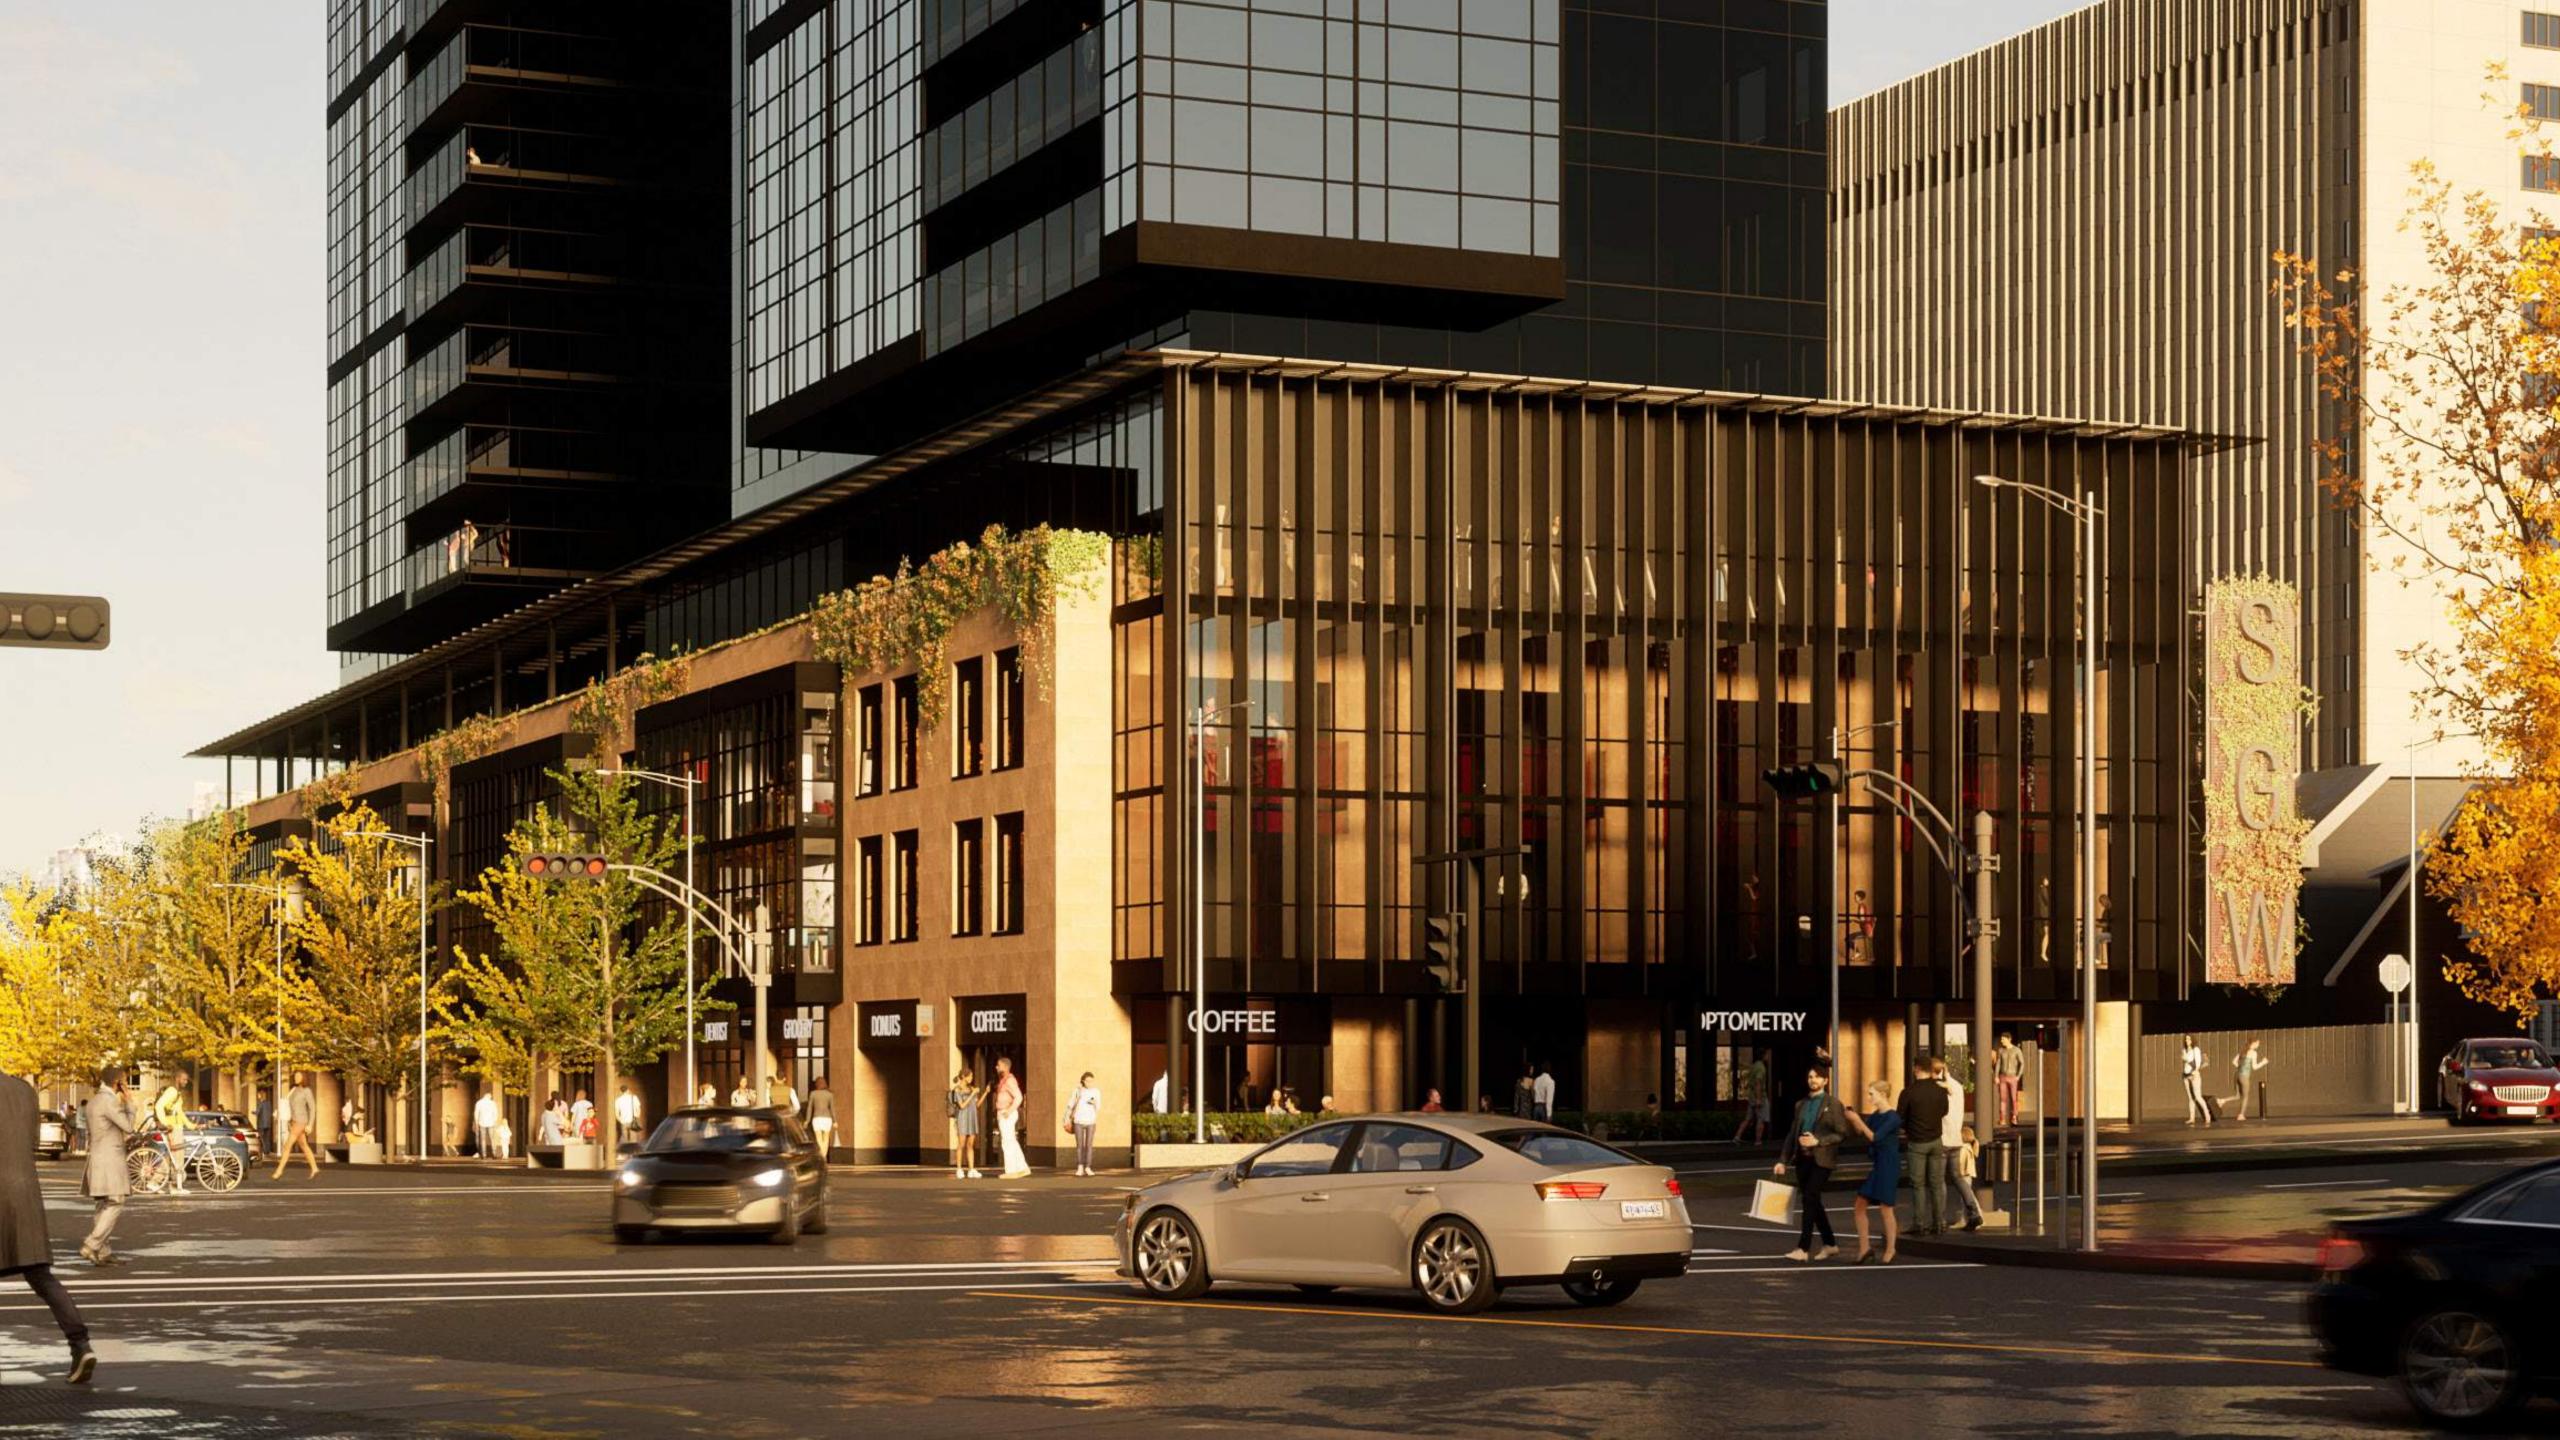

Re: Item No. 12.1



**MEMBERS OF THE LAWEN FAMILY** operated The Little General Shop, Spring Garden Road, from 1972.













AERIAL VIEW FROM COBURG STREET LOOKING TOWARDS ROBIE STREET





VIEW FROM SPRING GARDEN ROAD LOOKING WEST TOWARDS THE CORNER WITH CARLTON STREET































**1494 CARLTON STREET TODAY** 



1478 CARLTON ST. - EAST ELEVATION



NEXEL 1245 Barrington Street Hallfax, NS B31 172 APPENDIX A 1478 CARLTON ST. PROPOSED EAST & WEST ELEVATION

> SCALE: 3/16"=1'-0" DRAWN BY: STAFF

> > A-002P

DATE:
2018-03-06
SCALE:
3/16"=1'-0"
DRAWN BY:
STAFF

D BY:

JOB NUMBER:

SHEET NUMBER:

A-003P

DATE: 2018-03-06 SCALE: 3/16"=1'-0" DRAWN BY:

DRAWN BY: STAFF D BY: JOB NUMBER:

A-006P

DEXEL
1245 Barrington Street
Hallfax, NS B33 172



A-007P



LINE OF PARKING ACCESS RAMP

1494 CARLTON ST. - WEST ELEVATION

1494 CARLTON ST. PROPOSED WEST ELEVATION

DATE:
2018-03-06
SCALE:
3/16"=1'-0"
DRAWN BY:
STAFF

JOB NUMBER:

A-008P