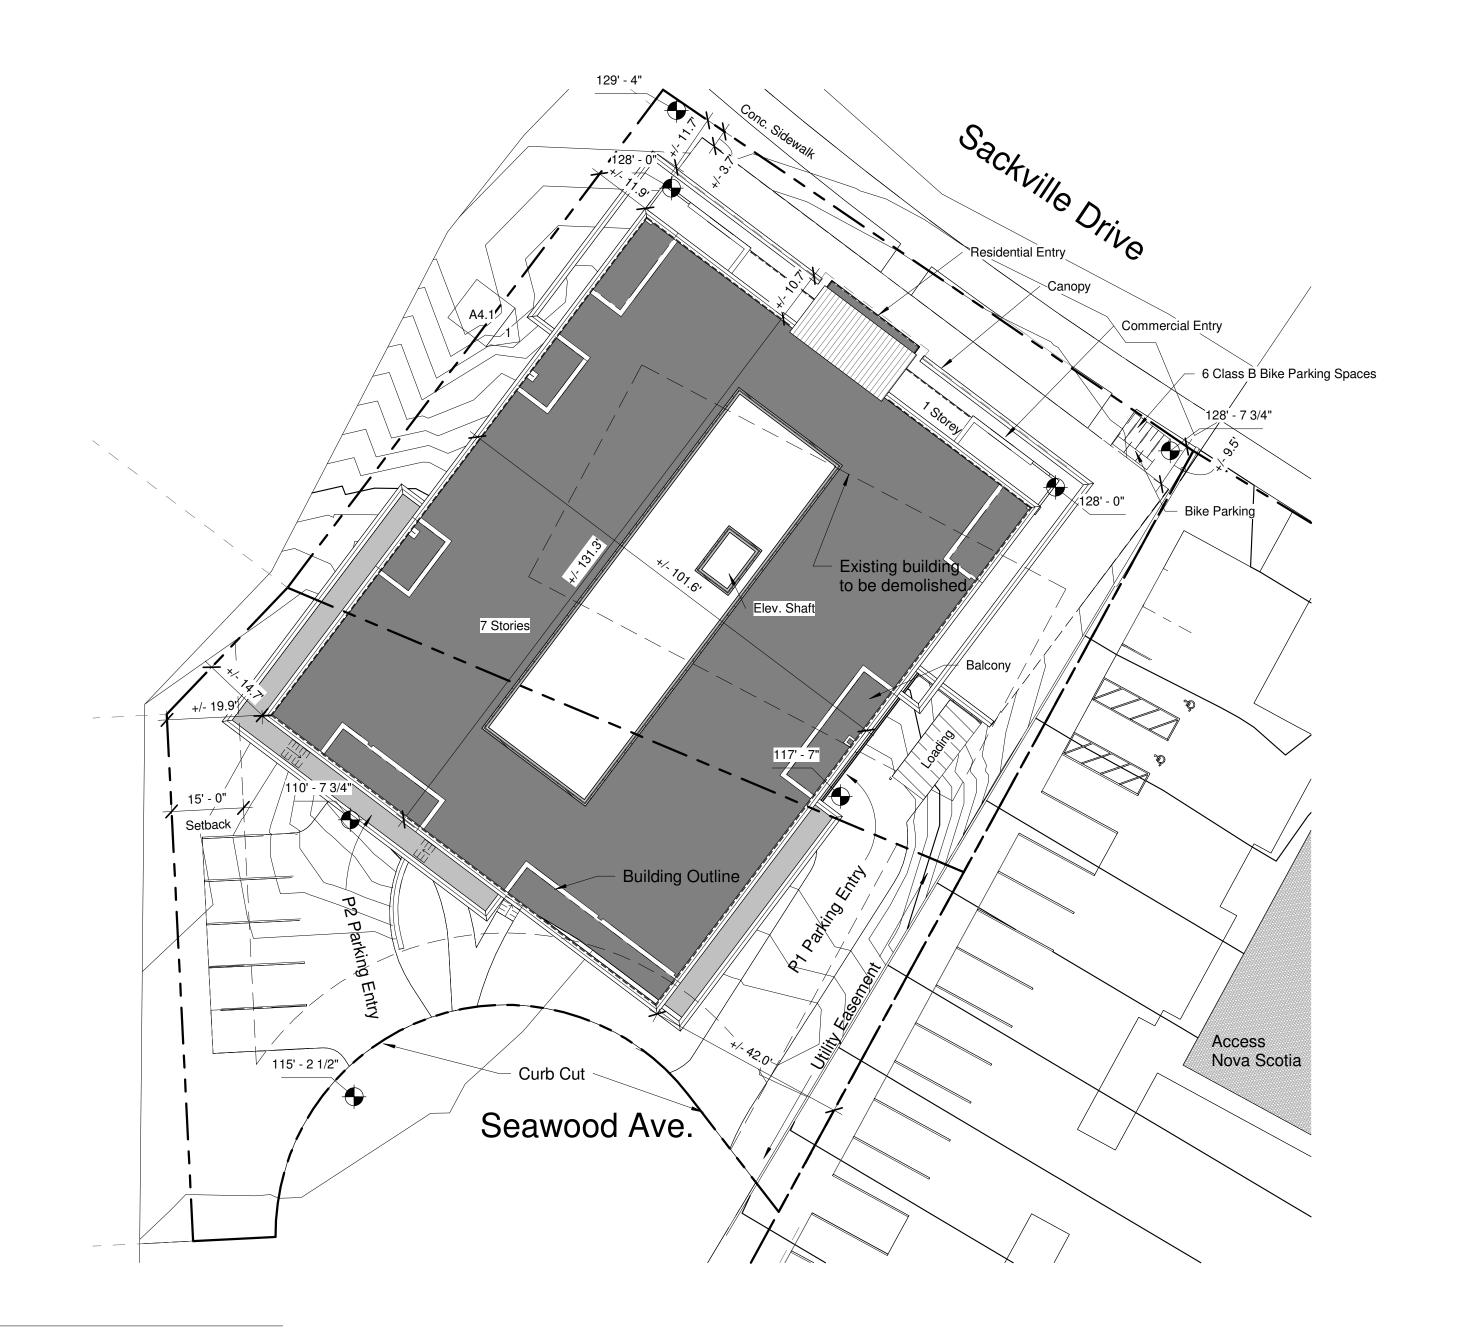

Proposed Multi-Unit Residential Building Lot 35 & 14 498 Sackville Drive -Sackville, NS For:Panco Construction

Site Plan

1" = 20'-0" 2022-10-25 Drawn by

A1.0

3165

Project number