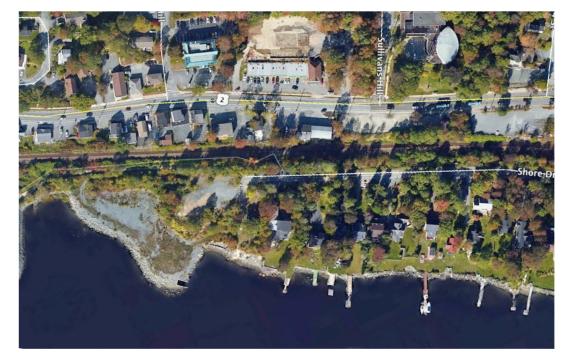

situated on a cul-de-sac at the end of prestigious Shore Drive. Ideally located adjacent to the Bedford Waterfront Development (currently in development), residents will have easy walking access to this vibrant urban development and all the shops and services it has to offer. For those seeking waterfront yachting lifestyle while being in close proximity to downtown, there is no better location or opportunity.

- Dramatic views of the Bedford Basin
- 4 Single Family building lots with water frontage
- Located within the sheltered inner basin
- Large Recreation area with marina
- Easy access to downtown Dartmouth and Halifax
- 20 minutes to the Robert L Stanfield International Airport

## LOCATION MAPS

#### **REGIONAL LOCATION**



## NEIGHBOURHOOD LOCATION



BB

SITE PLANS

AERIAL VIEW



### SURVEY PLAN



BB

### PROPOSED SITE PLAN

EXISTING WALKING PART EXISTING WALKING PART TOTAL LOT AREA 22.819 s.n. TOTAL LOT AREA 21.819 s.n. EXISTING BORD BAY ESTATE S BEDFORD BASIN

### **RENDERING - WATER VIEW**



# PROPOSED DEVELOPMENT

VIEWS OF THE BEDFORD BASIN