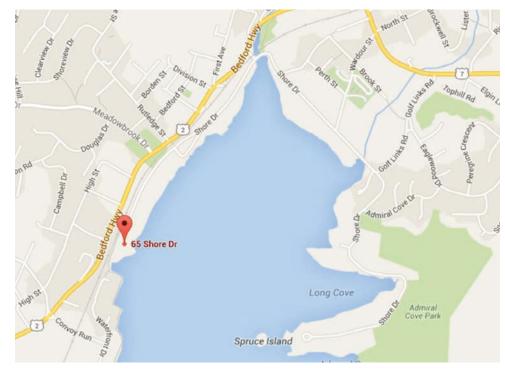

#### LOCATION:

65 Shore Drive to 79 Shore Drive Bedford, Nova Scotia B4A 2E9

## NEIGHBOURHOOD LOCATION

BB

SITE PLANS

AERIAL VIEW