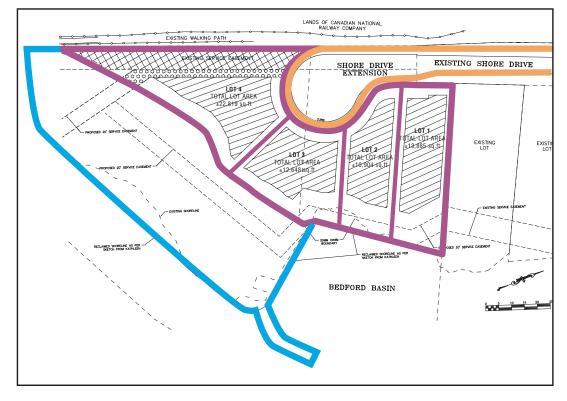

### PROPOSED SITE PLAN

EXISTING WALKING PART EXISTING WALKING PART TOTAL LOT AREA 22.819 s.n. TOTAL LOT AREA 21.819 s.n. EXISTING BORD BAY ESTATE S BEDFORD BASIN