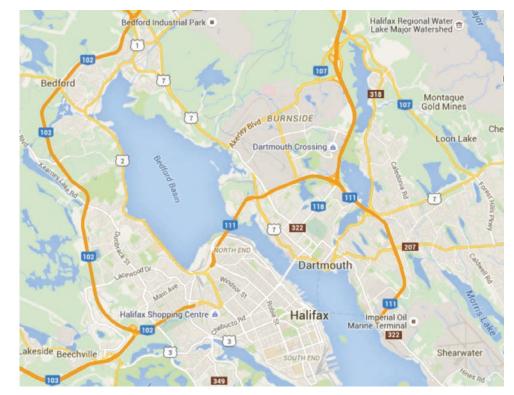

dmired for years to come.

These luxury waterfront homes are situated on a cul-de-sac at the end of prestigious Shore Drive. Ideally located adjacent to the Bedford Waterfront Development (currently in development), residents will have easy walking access to this vibrant urban development and all the shops and services it has to offer. For those seeking waterfront yachting lifestyle while being in close proximity to downtown, there is no better location or opportunity.

- Dramatic views of the Bedford Basin
- 4 Single Family building lots with water frontage
- Located within the sheltered inner basin
- Large Recreation area with marina
- Easy access to downtown Dartmouth and Halifax
- 20 minutes to the Robert L Stanfield International Airport

## LOCATION MAPS

#### **REGIONAL LOCATION**



## NEIGHBOURHOOD LOCATION



BB

SITE PLANS

AERIAL VIEW



### SURVEY PLAN



BB

### PROPOSED SITE PLAN

EXISTING WALKING PART EXISTING WALKING PART TOTAL LOT AREA 22.819 s.n. TOTAL LOT AREA 21.819 s.n. EXISTING BORD BAY ESTATE S BEDFORD BASIN

### **RENDERING - WATER VIEW**



# PROPOSED DEVELOPMENT

VIEWS OF THE BEDFORD BASIN