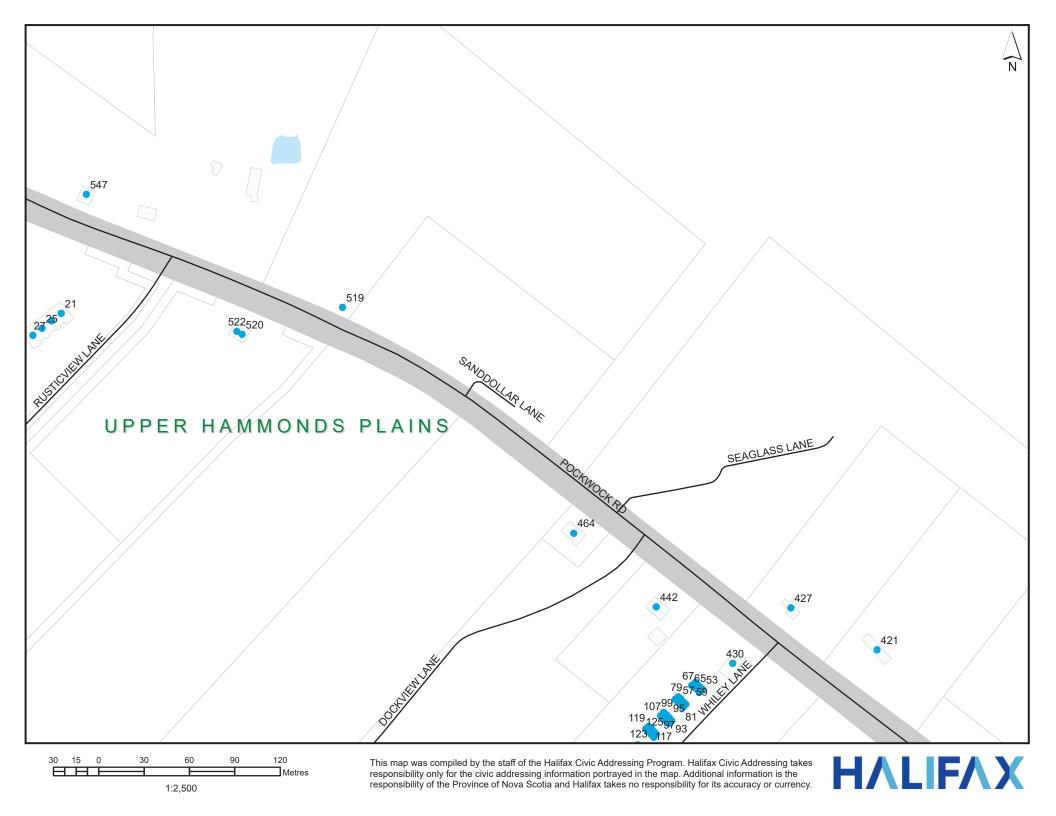

## **Notification of New Street Names in HRM:**

|         | Street Name             | General Service Area  | Civic # Range |
|---------|-------------------------|-----------------------|---------------|
|         |                         |                       |               |
| New     | Terrain Way             | Bedford               | 1-16          |
| Comment | HRM Street Code = 67083 |                       | (Private)     |
|         |                         |                       |               |
| New     | Sanddollar Lane         | Upper Hammonds Plains | 1-26          |
| Comment | HRM Street Code = 67084 |                       | (Private)     |
|         |                         |                       |               |
| New     | Seaglass Lane           | Upper Hammonds Plains | 1-66          |
| Comment | HRM Street Code = 67085 |                       | (Private)     |
|         |                         |                       |               |
| New     | Dashmesh Avenue         | Elmsdale              | 1-110         |
| Comment | HRM Street Code = 67082 |                       | (Private)     |