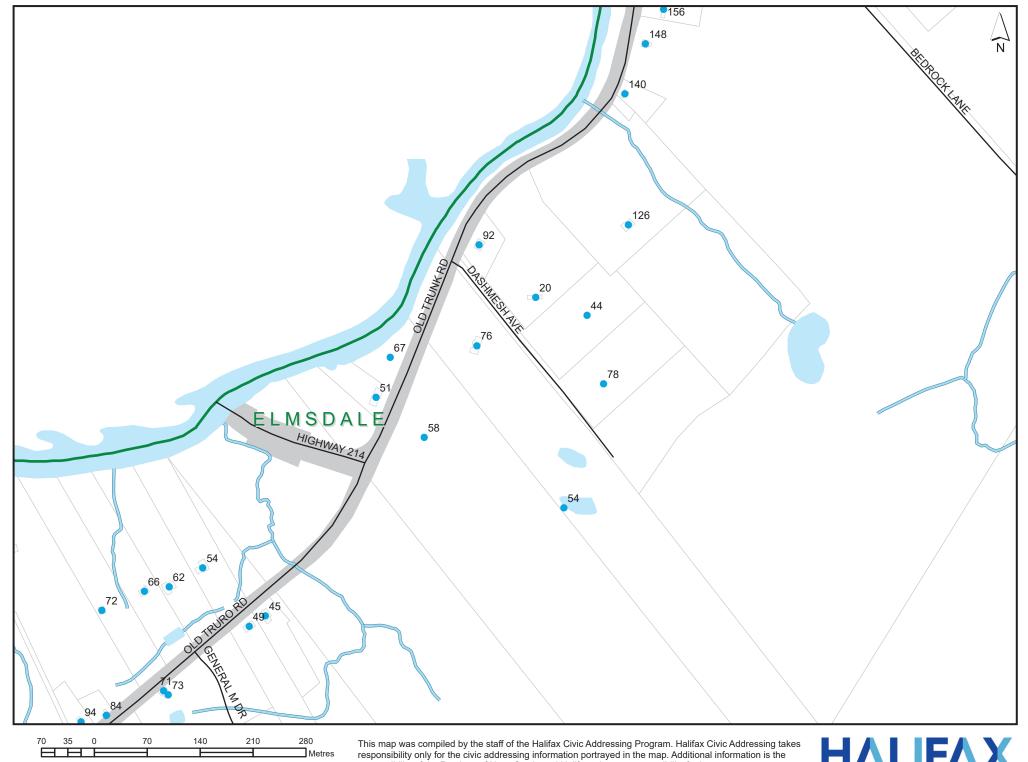

## **Notification of New Street Names in HRM:**

|         | Street Name             | General Service Area  | Civic # Range |
|---------|-------------------------|-----------------------|---------------|
|         |                         |                       |               |
| New     | Terrain Way             | Bedford               | 1-16          |
| Comment | HRM Street Code = 67083 |                       | (Private)     |
|         |                         |                       |               |
| New     | Sanddollar Lane         | Upper Hammonds Plains | 1-26          |
| Comment | HRM Street Code = 67084 |                       | (Private)     |
|         |                         |                       |               |
| New     | Seaglass Lane           | Upper Hammonds Plains | 1-66          |
| Comment | HRM Street Code = 67085 |                       | (Private)     |
|         |                         |                       |               |
| New     | Dashmesh Avenue         | Elmsdale              | 1-110         |
| Comment | HRM Street Code = 67082 |                       | (Private)     |