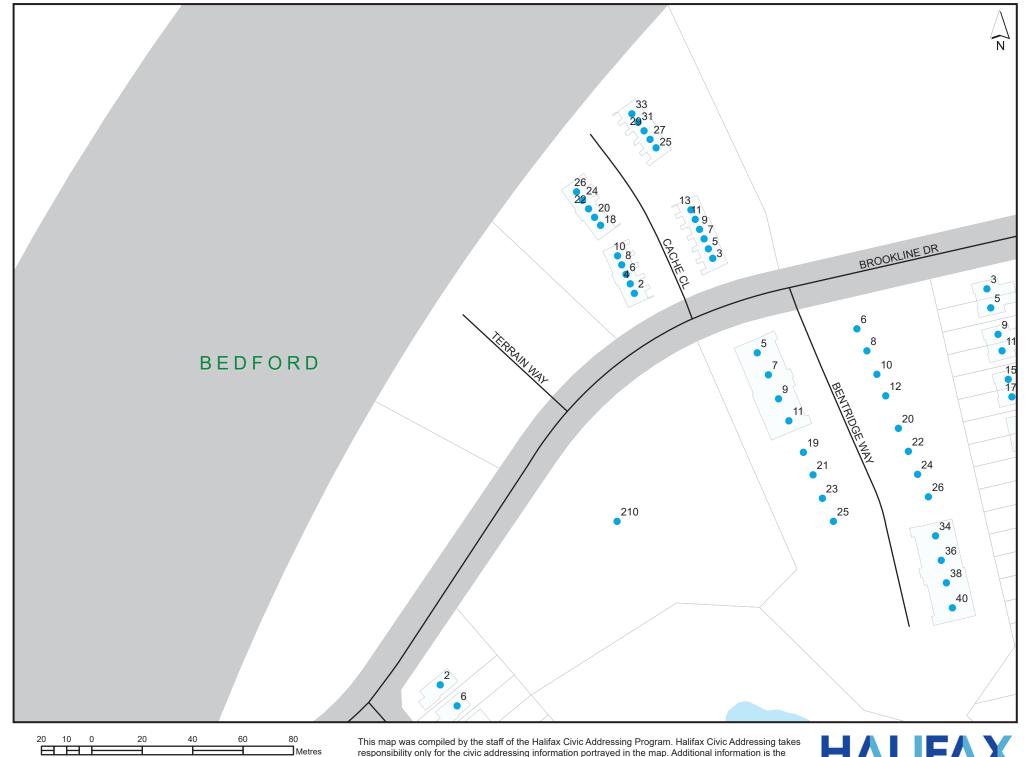

## **Notification of New Street Names in HRM:**

|         | Street Name             | General Service Area  | Civic # Range |
|---------|-------------------------|-----------------------|---------------|
|         |                         |                       |               |
| New     | Terrain Way             | Bedford               | 1-16          |
| Comment | HRM Street Code = 67083 |                       | (Private)     |
|         |                         |                       |               |
| New     | Sanddollar Lane         | Upper Hammonds Plains | 1-26          |
| Comment | HRM Street Code = 67084 |                       | (Private)     |
|         |                         |                       |               |
| New     | Seaglass Lane           | Upper Hammonds Plains | 1-66          |
| Comment | HRM Street Code = 67085 |                       | (Private)     |
|         |                         |                       |               |
| New     | Dashmesh Avenue         | Elmsdale              | 1-110         |
| Comment | HRM Street Code = 67082 |                       | (Private)     |